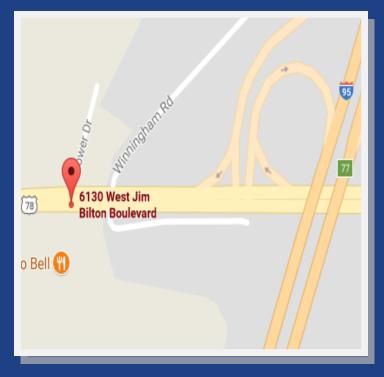

## **FOR SALE 0.85± ACRES**

**Asking Price: \$125,000** 

6130 W Jim Bilton Blvd. St George, SC 29471





#### **Property Description**

Located on US-78 very close to exit 77 on I-95. The area has high traffic. This site has good visibility and great accessibility from the highway. It is also very close to local hotels.

**MPC Unit 3682** 

6130 W Jim Bilton Blvd. St George, SC 29471

### **Aerial Photo**



# **Property Information**

- Lot Size: Approx. 0.85 Acres
- Zoning: Commercial
- City Utilities: Water, Sewer, Gas, Electric

**MPC Unit 3682** 

6130 W Jim Bilton Blvd. St George, SC 29471

#### **Property Boundaries**



**MPC Unit 3682**