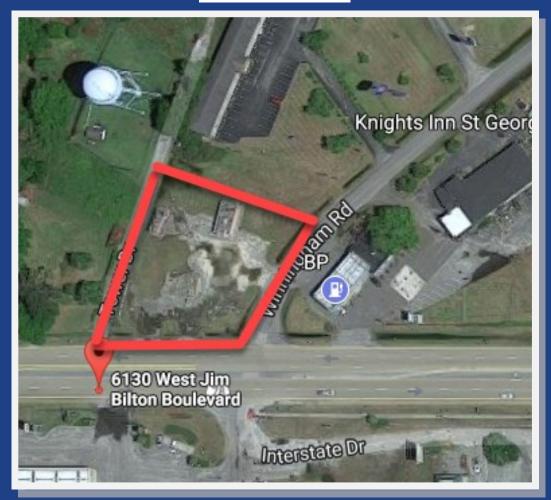

## **FOR SALE 0.85± ACRES**

**Asking Price: \$125,000** 

6130 W Jim Bilton Blvd. St George, SC 29471





#### **Property Description**

Located on US-78 very close to exit 77 on I-95. The area has high traffic. This site has good visibility and great accessibility from the highway. It is also very close to local hotels.

**MPC Unit 3682** 

6130 W Jim Bilton Blvd. St George, SC 29471

### **Aerial Photo**



# **Property Information**

- Lot Size: Approx. 0.85 Acres
- Zoning: Commercial
- City Utilities: Water, Sewer, Gas, Electric

**MPC Unit 3682** 

6130 W Jim Bilton Blvd. St George, SC 29471

#### **Property Boundaries**



**MPC Unit 3682**