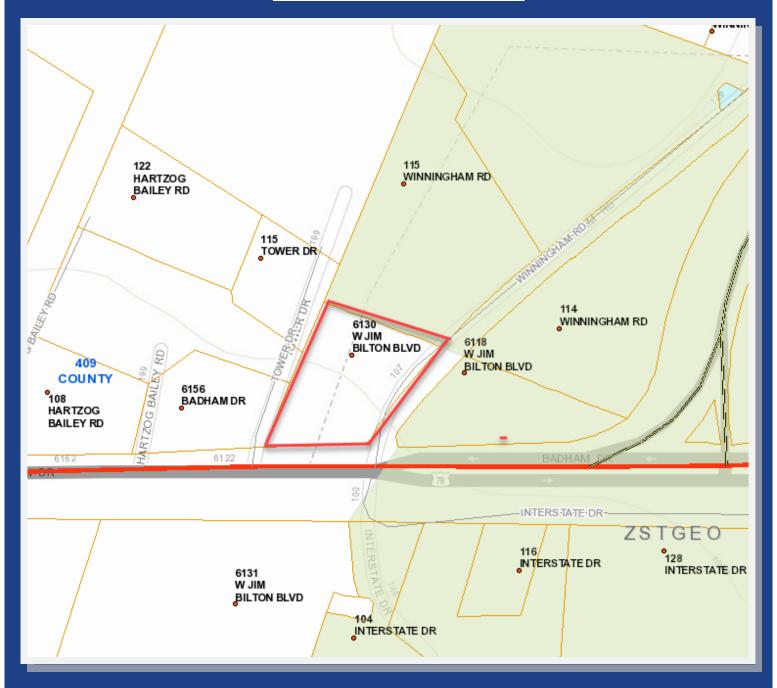

## **FOR SALE 0.85± ACRES**

**Asking Price: \$125,000** 

6130 W Jim Bilton Blvd. St George, SC 29471





#### **Property Description**

Located on US-78 very close to exit 77 on I-95. The area has high traffic. This site has good visibility and great accessibility from the highway. It is also very close to local hotels.

**MPC Unit 3682** 

6130 W Jim Bilton Blvd. St George, SC 29471

### **Aerial Photo**



# **Property Information**

- Lot Size: Approx. 0.85 Acres
- Zoning: Commercial
- City Utilities: Water, Sewer, Gas, Electric

**MPC Unit 3682** 

6130 W Jim Bilton Blvd. St George, SC 29471

#### **Property Boundaries**



**MPC Unit 3682**