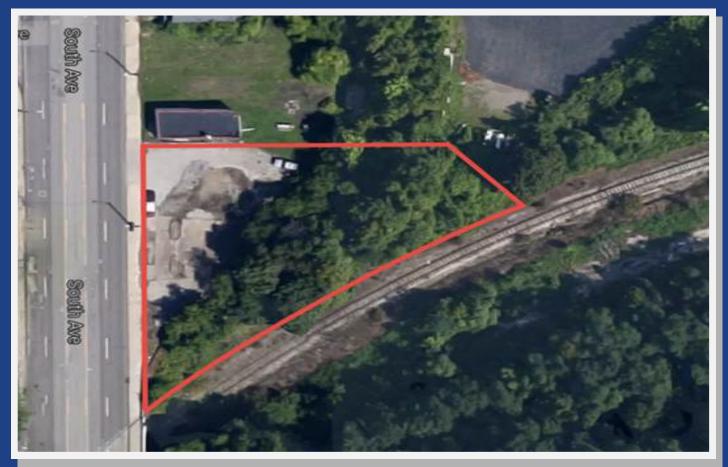

ARATHO

# FOR SALE 0.43± ACRES

# Asking Price: \$15,000

1411 South Ave. Youngstown, OH 44502





#### **Property Description**

This site is located just north of I-680 Exit 7 and south of Williamson by a block and a half. The vacant lot is partially paved.

**MPC Unit 3668** 



#### 1411 South Ave. Youngstown, OH 44502

### **Aerial Photo**



## **Property Information**

- Lot Size: Approx. 0.43 Acres
- Frontage: 172 ft. Depth: 221 ft.
- Zoning Commercial
- City Utilities: Water, Sewer, Gas, Electric

MPC Unit 3668



#### 1411 South Ave. Youngstown, OH 44502

### **Property Boundaries**



## **Surrounding Properties**

Various Retail Sites

MPC Unit 3668