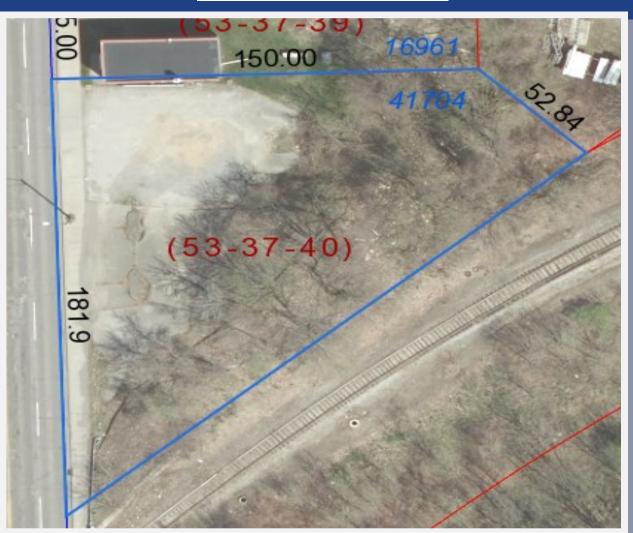

## **Property Information**

- Lot Size: Approx. 0.43 Acres
- Frontage: 172 ft. Depth: 221 ft.
- Zoning Commercial
- City Utilities: Water, Sewer, Gas, Electric

MPC Unit 3668

### **Property Boundaries**