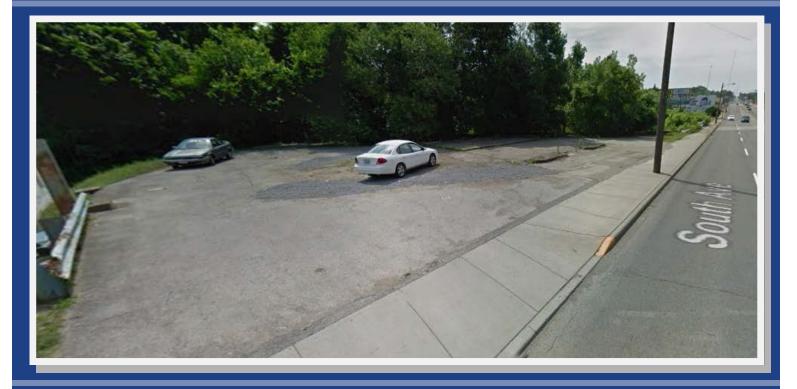

#### **Property Description**

This site is located just north of I-680 Exit 7 and south of Williamson by a block and a half. The vacant lot is partially paved.

**MPC Unit 3668** 

#### 1411 South Ave. Youngstown, OH 44502