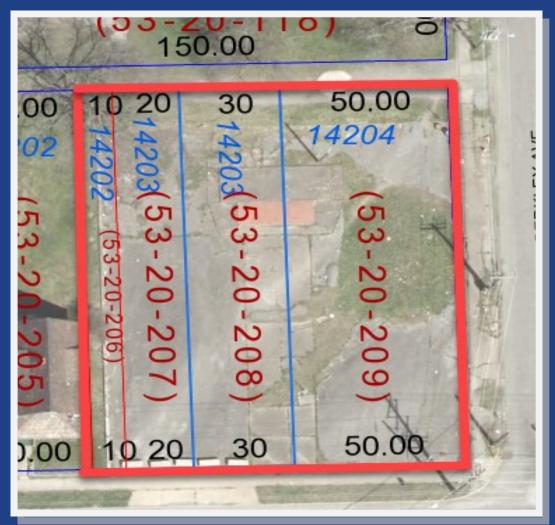

**Commercial Real Estate** 

WARATHO

# FOR SALE 0.33± ACRES

## Asking Price: \$14,000

1318 McGuffey Rd. Youngstown, OH 44505





### **Property Description**

This corner lot is located at a signalized intersection and surrounded by both commercial and residential properties. It is currently a vacant site directly across the street from a former strip mall.

**MPC Unit 3667** 



#### 1318 McGuffey Rd. Youngstown, OH 44505

### **Aerial Photo**



### **Property Information**

- Lot Size: Approx. 0.33 Acres
- Frontage: 110 ft. Depth: 130 ft.
- Zoning: Commercial
- City Utilities: Water, Sewer, Gas, Electric

MPC Unit 3667



#### 1318 McGuffey Rd. Youngstown, OH 44505

#### **Property Boundaries**



## **Surrounding Properties**

- US Postal Service
- Other various retail

MPC Unit 3667