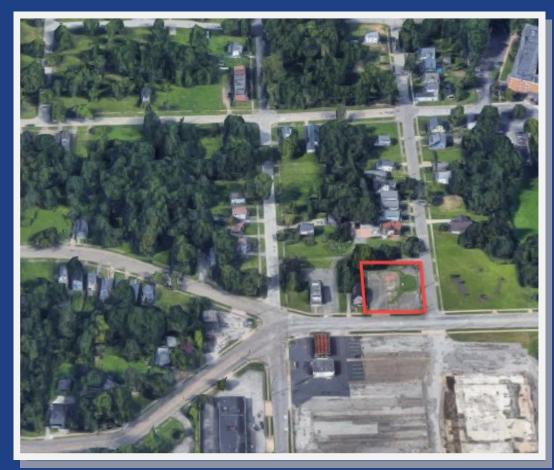

**Commercial Real Estate** 

WARATHO

# FOR SALE 0.33± ACRES

## Asking Price: \$14,000

1318 McGuffey Rd. Youngstown, OH 44505





### **Property Description**

This corner lot is located at a signalized intersection and surrounded by both commercial and residential properties. It is currently a vacant site directly across the street from a former strip mall.

**MPC Unit 3667** 



#### 1318 McGuffey Rd. Youngstown, OH 44505

### **Aerial Photo**



### **Property Information**

- Lot Size: Approx. 0.33 Acres
- Frontage: 110 ft. Depth: 130 ft.
- Zoning: Commercial
- City Utilities: Water, Sewer, Gas, Electric

MPC Unit 3667



#### 1318 McGuffey Rd. Youngstown, OH 44505

#### **Property Boundaries**



## **Surrounding Properties**

- US Postal Service
- Other various retail

MPC Unit 3667