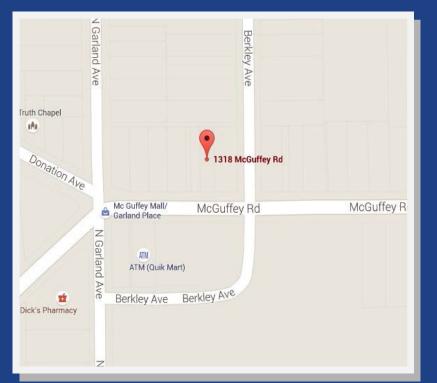

**Commercial Real Estate** 

WARATHO

# FOR SALE 0.33± ACRES

## Asking Price: \$14,000

1318 McGuffey Rd. Youngstown, OH 44505





### **Property Description**

This corner lot is located at a signalized intersection and surrounded by both commercial and residential properties. It is currently a vacant site directly across the street from a former strip mall.

**MPC Unit 3667** 



#### 1318 McGuffey Rd. Youngstown, OH 44505

### **Aerial Photo**



### **Property Information**

- Lot Size: Approx. 0.33 Acres
- Frontage: 110 ft. Depth: 130 ft.
- Zoning: Commercial
- City Utilities: Water, Sewer, Gas, Electric

MPC Unit 3667



#### 1318 McGuffey Rd. Youngstown, OH 44505

#### **Property Boundaries**



## **Surrounding Properties**

- US Postal Service
- Other various retail

MPC Unit 3667