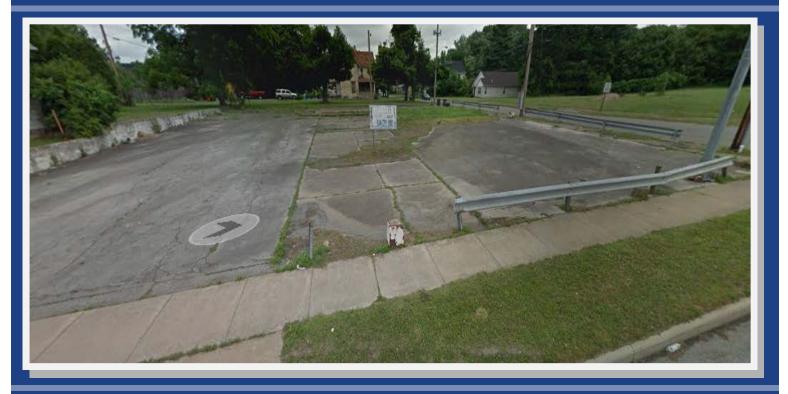

### **Property Description**

This corner lot is located at a signalized intersection and surrounded by both commercial and residential properties. It is currently a vacant site directly across the street from a former strip mall.

### **Property Information**

- Lot Size: Approx. 0.33 Acres
- Frontage: 110 ft. Depth: 130 ft.
- Zoning: Commercial
- City Utilities: Water, Sewer, Gas, Electric

MPC Unit 3667