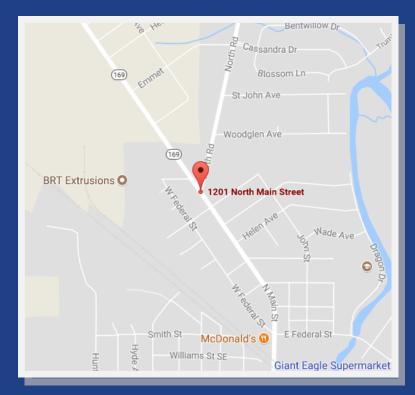

## **Property Description**

This property is located at the intersection of SR-169 and North Rd. It is triangular in shape and is located near a busy signalized intersection.

**MPC Unit 3659** 

1201 N Main St. Niles, OH 44446