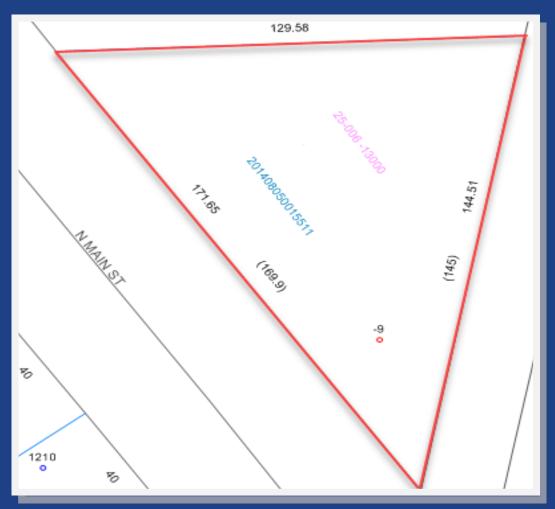

#### **Property Boundaries**

## **Property Information**

Lot Size: Approx. 0.26 Acres

• Frontage: 171 ft. Depth: 144 ft.

Zoning: Commercial

· City Utilities: Water, Sewer, Gas, Electric

**MPC Unit 3659** 

1201 N Main St. Niles, OH 44446