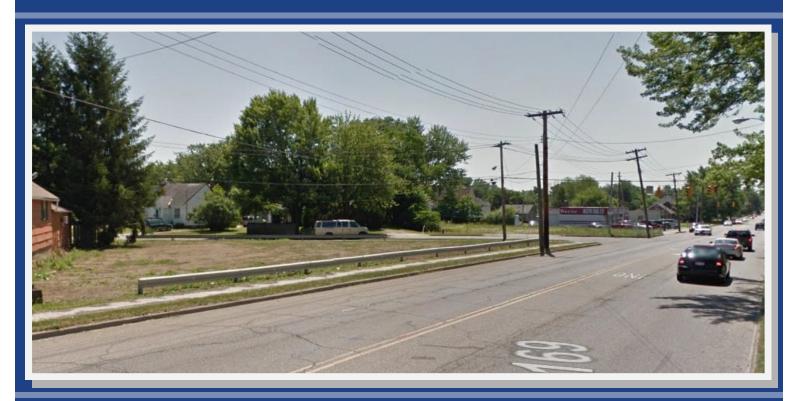

## **Property Description**

This property is located at the intersection of SR-169 and North Rd. It is triangular in shape and is located near a busy signalized intersection.

**MPC Unit 3659** 

1201 N Main St. Niles, OH 44446

## **Surrounding Properties**

- Residential
- United Steelworkers

**MPC Unit 3659**