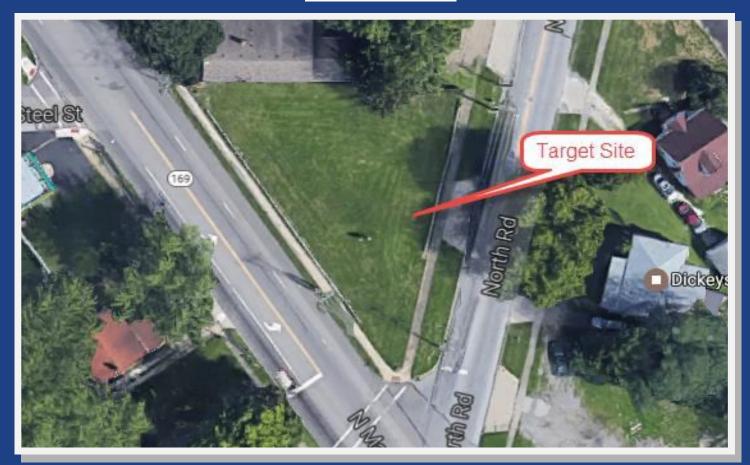

#### **Aerial Photo**

## **Property Description**

This property is located at the intersection of SR-169 and North Rd. It is triangular in shape and is located near a busy signalized intersection.

**MPC Unit 3659** 

1201 N Main St. Niles, OH 44446