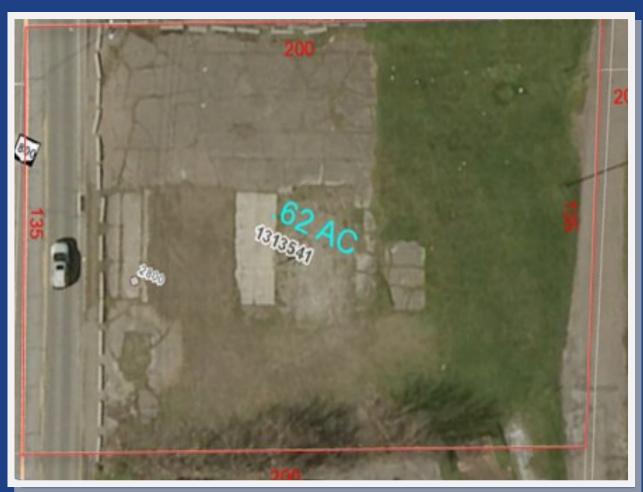

## **Property Information**

- Lot Size: Approx. 0.62 Acres
- Frontage: 135 ft. Depth: 200 ft.
- Zoning: Commercial
- City Utilities: Water, Sewer, Gas, Electric

**MPC Unit 3638** 

### **Property Boundaries**