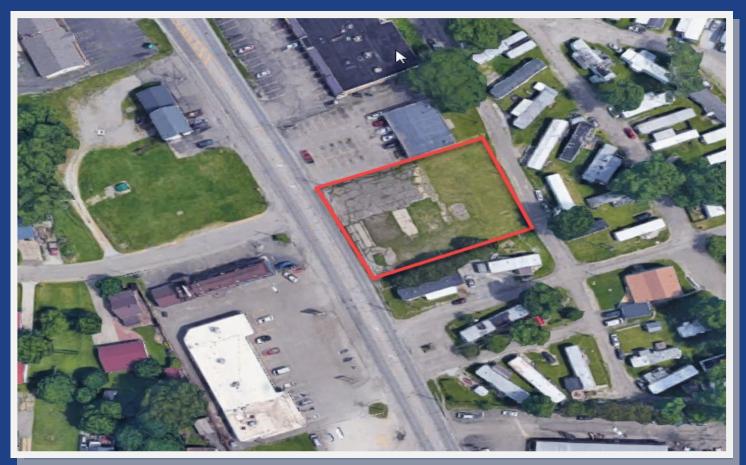

#### **Commercial Real Estate**

ARATHON

# FOR SALE 0.62± ACRES

# Asking Price: \$68,000

2800 Cleveland Ave. Canton, OH 44707





#### **Property Description**

This lot is located off of I-77 in a light commercial and residential area. The property has a grassy area with the potential for future property development. The site is highly visible with good traffic, and would be the ideal location for a variety of businesses.

MPC Unit 3638



#### 2800 Cleveland Ave. Canton, OH 44707

### **Aerial Photo**



## **Property Information**

- Lot Size: Approx. 0.62 Acres
- Frontage: 135 ft. Depth: 200 ft.
- Zoning: Commercial
- City Utilities: Water, Sewer, Gas, Electric

**MPC Unit 3638** 



#### 2800 Cleveland Ave. Canton, OH 44707

### **Property Boundaries**



# **Surrounding Properties**

- Residential
  - Rite Aid
- Other Various Retail

MPC Unit 3638