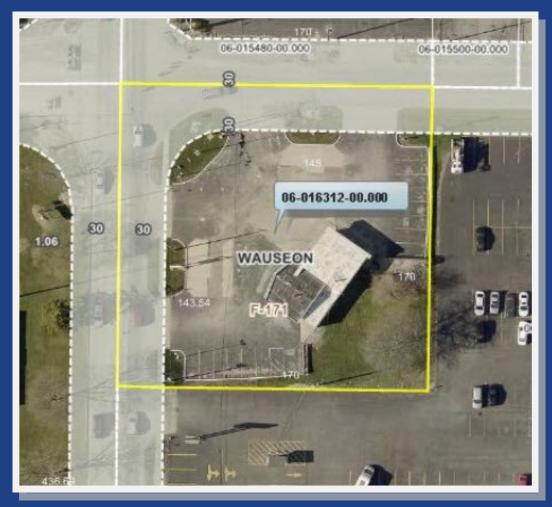

## **Property Information**

- Lot Size: Approx. 0.65 Acres
- Zoning: Commercial
- City Utilities: Water, Sewer, Gas, Electric

**MPC Unit 2868** 

850 N. Shoop Ave. Wauseon, OH 43567

#### **Property Boundaries**