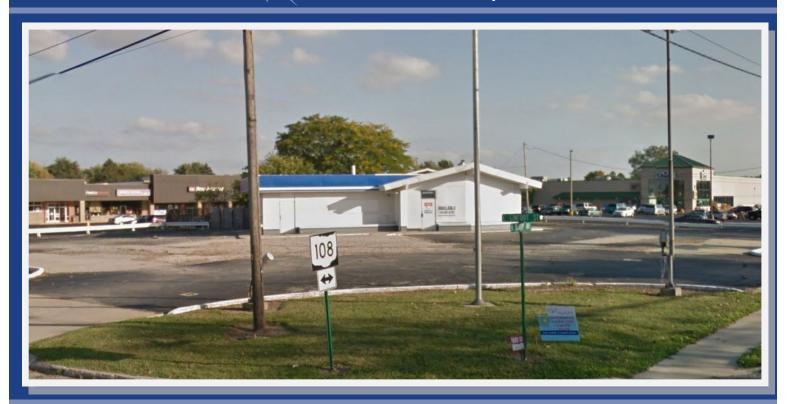

#### **Property Description**

This property is located in the heart of Wauseon on Route 108. The building is ~1800 ft. and features two services bays which makes the property have immense potential for a multitude of businesses.