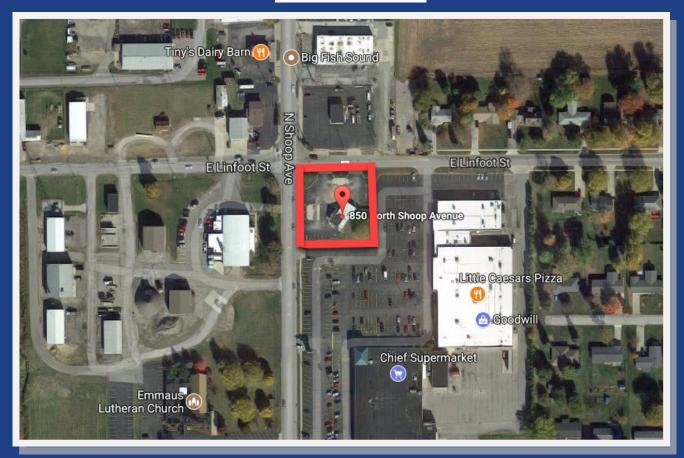

### **Aerial Photo**

# **Surrounding Properties**

- O'Reilly Auto Parts
- Arby's
- Goodwill

- Chief Supermarket
- Shaw's Clothing
- Tiny's Dairy Barn

**MPC Unit 2868**