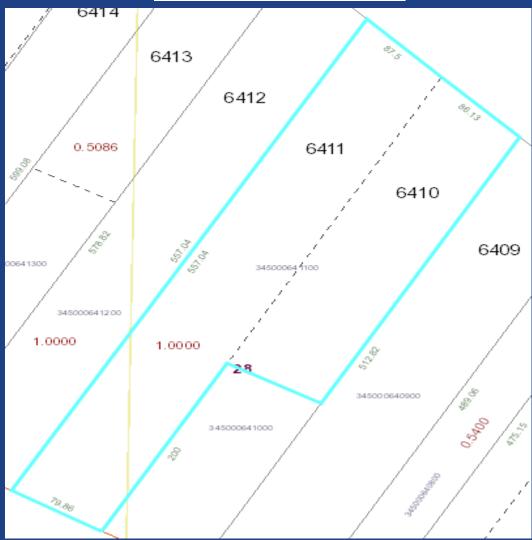

### **Property Information**

- . Lot Size: Approx. 1.63 Acres
- Zoned Commercial Property
- . City Utilities: Water, Sewer, Gas, Electric

MPC Unit 279

2416 W State St. Fremont, OH 43420