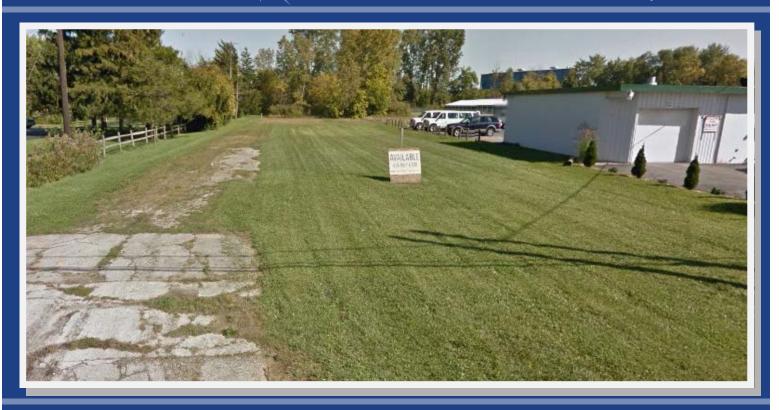

### **Property Description**

This property is a vacant lot located on State Route 20 just outside of Fremont, Ohio. The property is located in a viable commercial area. With a steady flow of traffic, this property has great potential for various businesses.