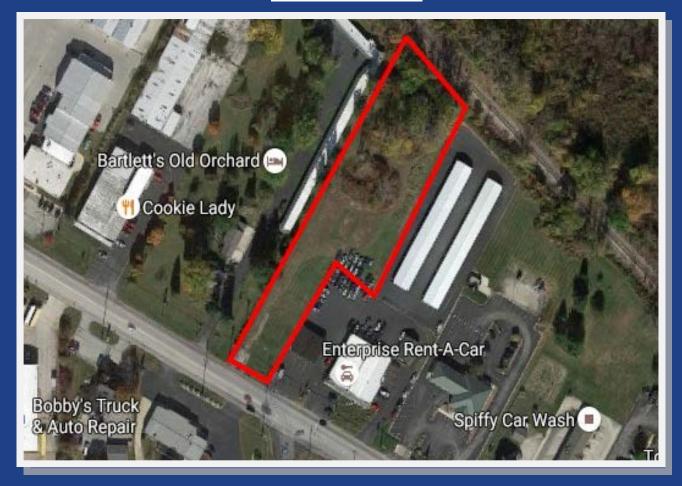

## **Aerial Photo**

## **Property Boundaries**

- Enterprise
- Taco Bell
- Bartlett's Old Orchard
- Green Bay Packaging

MPC Unit 279