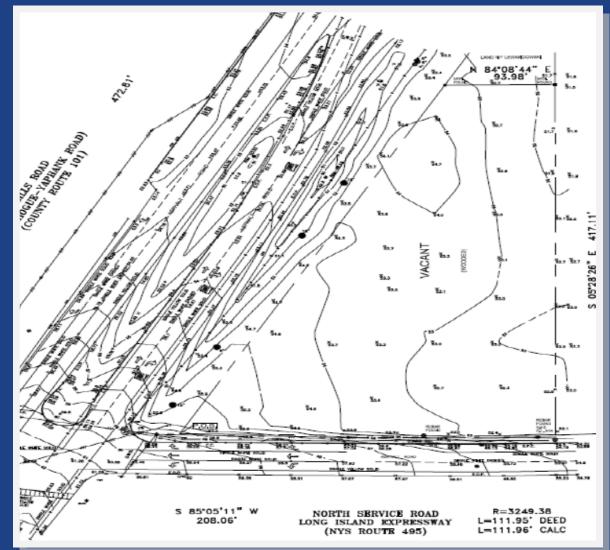

Commercial Real Estate

# FOR LEASE 1.98± ACRES

# **Submit Offers**

#### NE Corner of Sills & N Service Rd. Yaphank, NY 11980





#### **Property Description**

The subject site is an undeveloped parcel that was previously approved for retail development. The site is directly off of the Long Island Expressway Service Road.

**MPC Unit 1532** 



NE Corner of Sills & N Service Rd. Yaphank, NY 11980

## Aerial Photo



### **Property Information**

- Lot Size: Approx. 1.98 Acres
- Zoning: Commercial
- City Utilities: Electric
- Traffic Count:
  - 17,000 daily ramp traffic
  - 75,000 daily expressway traffic

**MPC Unit 1532** 

MARATHON

#### NE Corner of Sills & N Service Rd. Yaphank, NY 11980

#### **Property Boundaries**



### **Surrounding Properties**

- Western Union
  - Farming
- Convenience Store

**MPC Unit 1532** 

All information deemed to be correct-accuracy not warranted