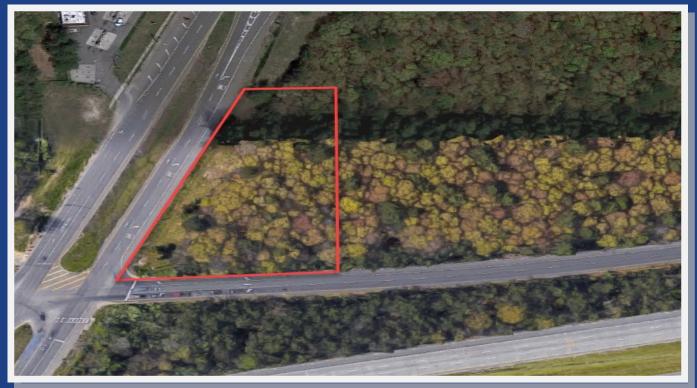

## Aerial Photo

### **Property Information**

- Lot Size: Approx. 1.98 Acres
- Zoning: Commercial
- City Utilities: Electric
- Traffic Count:
  - 17,000 daily ramp traffic
  - 75,000 daily expressway traffic

**MPC Unit 1532** 