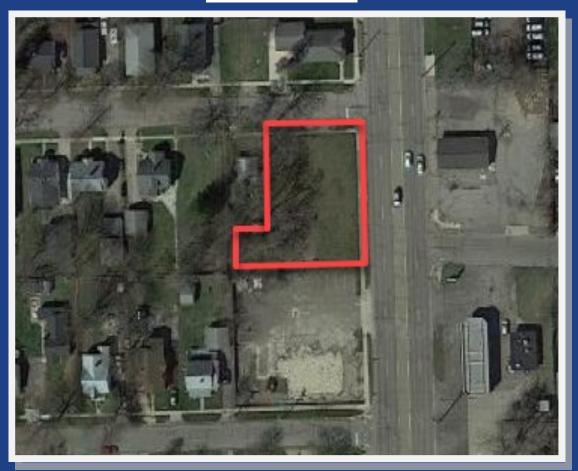

# **FOR SALE 0.28± ACRES**

Asking Price: \$10,000

204 Ecorse Rd. Ypsilanti, MI 48198





#### **Property Description**

This site is a vacant lot, formerly a service station.
There is excellent visibility and easy accessibility from Ecorse and Ford.

**MPC Unit 3622** 

204 Ecorse Rd. Ypsilanti, MI 48198

#### **Aerial Photo**



### **Property Information**

- Lot Size: Approx. 0.28 Acres
- Frontage: 130 ft. Depth: 125 ft.
- Zoning: Commercial
- City Utilities: Water, Sewer, Gas, Electric

**MPC Unit 3622** 

204 Ecorse Rd. Ypsilanti, MI 48198

## **Property Boundaries**



### **Surrounding Properties**

- Residential (West)
- Various Retail (South)

**MPC Unit 3622**