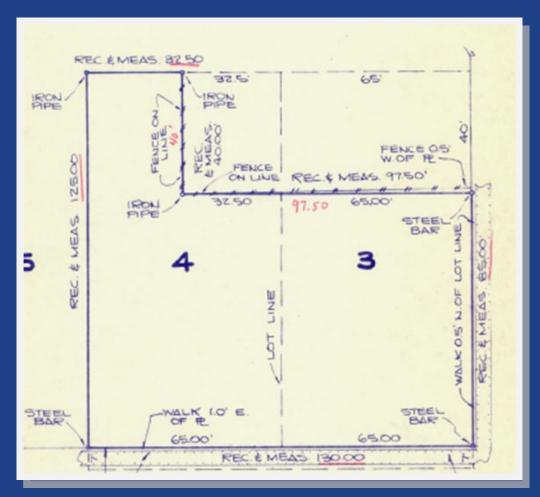

### **Property Information**

- Lot Size: Approx. 0.28 Acres
- Frontage: 130 ft. Depth: 125 ft.
- Zoning: Commercial
- City Utilities: Water, Sewer, Gas, Electric

**MPC Unit 3622** 

204 Ecorse Rd. Ypsilanti, MI 48198

## **Property Boundaries**