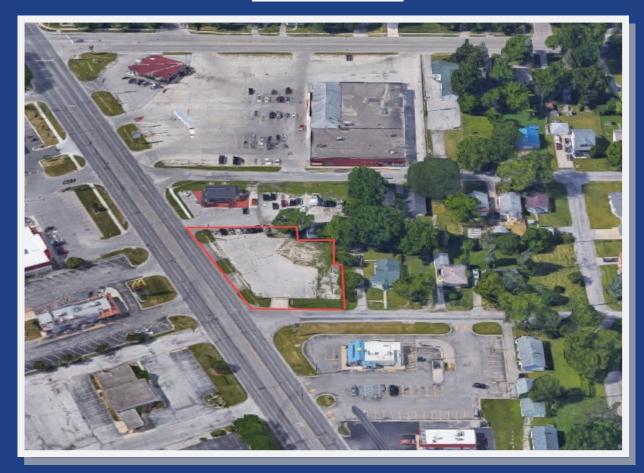

# **FOR SALE 0.42± ACRES**

Asking Price: \$49,900

3647 Dixie Hwy. Saginaw, MI 48601





#### **Property Description**

This property is located in a primarily commercial area with a few residences nearby. The locations high visibility and heavy street traffic make this a viable property for a variety of businesses.

**MPC Unit 3608** 

3647 Dixie Hwy. Saginaw, MI 48601

#### **Aerial Photo**



### **Property Information**

- Lot Size: Approx. 0.42 Acres
- Frontage: 153 ft. Depth: 111 ft.
- Zoning: Commercial
- City Utilities: Water, Sewer, Gas, Electric

**MPC Unit 3608** 

3647 Dixie Hwy. Saginaw, MI 48601

#### **Property Boundaries**



## **Surrounding Properties**

- Long John Silvers
  - McDonald's
- O'Reilly Auto Parts

**MPC Unit 3608**