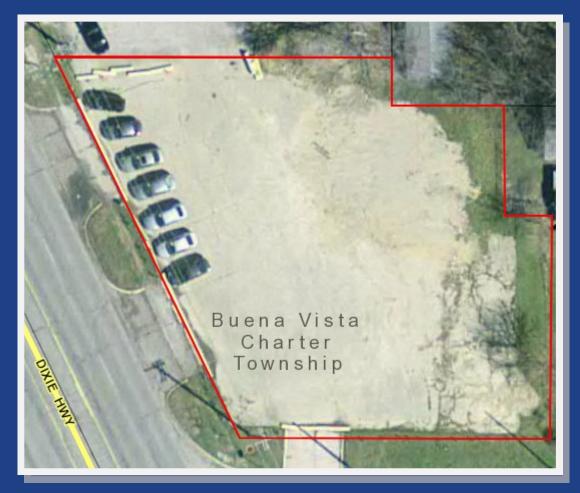

# **FOR SALE 0.42± ACRES**

Asking Price: \$49,900

3647 Dixie Hwy. Saginaw, MI 48601





#### **Property Description**

This property is located in a primarily commercial area with a few residences nearby. The locations high visibility and heavy street traffic make this a viable property for a variety of businesses.

**MPC Unit 3608** 

3647 Dixie Hwy. Saginaw, MI 48601

#### **Aerial Photo**



### **Property Information**

- Lot Size: Approx. 0.42 Acres
- Frontage: 153 ft. Depth: 111 ft.
- Zoning: Commercial
- City Utilities: Water, Sewer, Gas, Electric

**MPC Unit 3608** 

3647 Dixie Hwy. Saginaw, MI 48601

#### **Property Boundaries**



## **Surrounding Properties**

- Long John Silvers
  - McDonald's
- O'Reilly Auto Parts

**MPC Unit 3608**