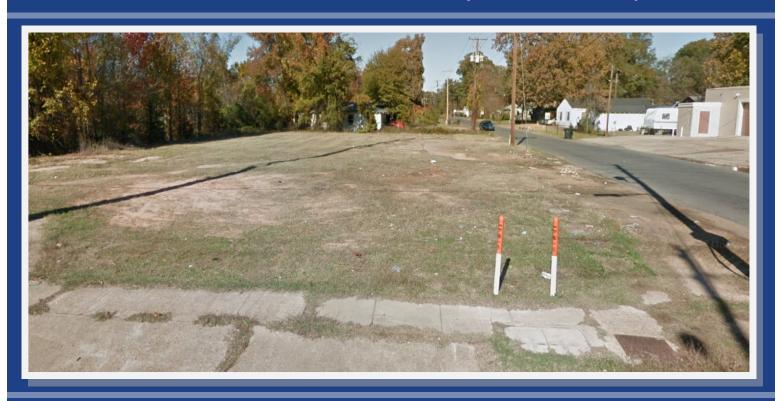

#### **Property Description**

This vacant lot is located in the middle of a mixed residential and commercial area. The property was formerly a gas station.

**MPC Unit 3559** 

3108 Hollywood Ave. Shreveport, LA 71108