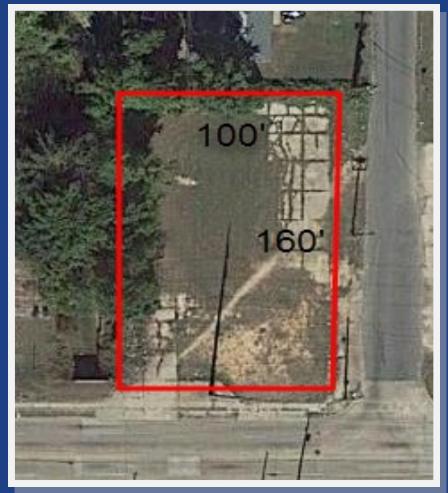

### **Property Information**

Lot Size: Approx. 0.37 Acres

• Frontage: 100 ft. Depth: 160 ft.

Zoning: Commercial

• City Utilities: Water, Sewer, Gas, Electric

**MPC Unit 3559** 

3108 Hollywood Ave. Shreveport, LA 71108

### **Property Boundaries**