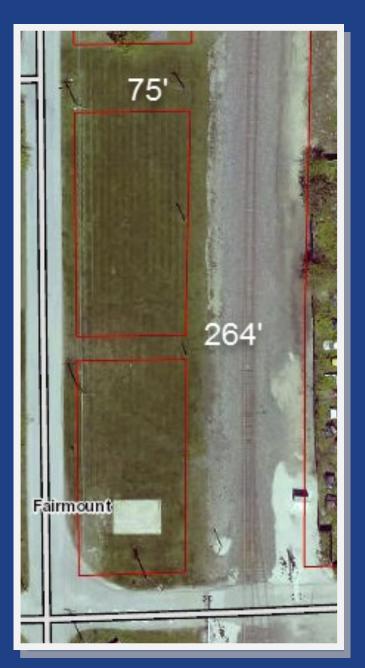

### **Property Information**

- . Lot Size: Approx. 0.148 Acres
- Frontage: 75 ft. Depth: 264 ft.
- Zoned Commercial Property

MPC Unit 44

MARATHON

### **Property Boundaries**

MPC Unit 44