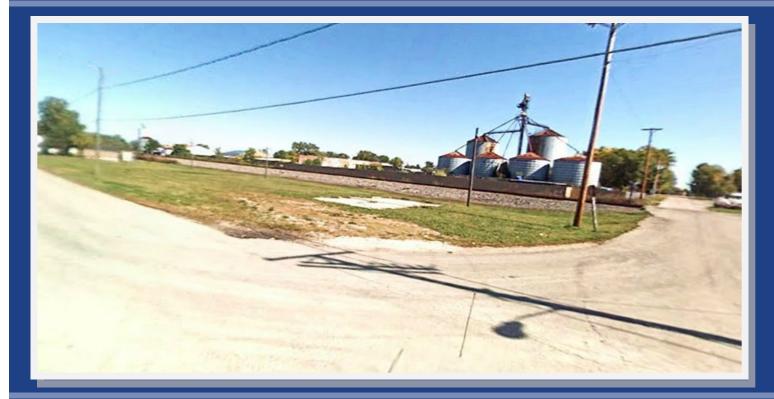

**Property Description** 

Vacant lot, residential traffic, near a railroad, great exposure. Located at the northeast corner of 4th and Elm. Has been environmentally remediated.

MPC Unit 44

#### North Elm & 4th Street. Fairmount, IN