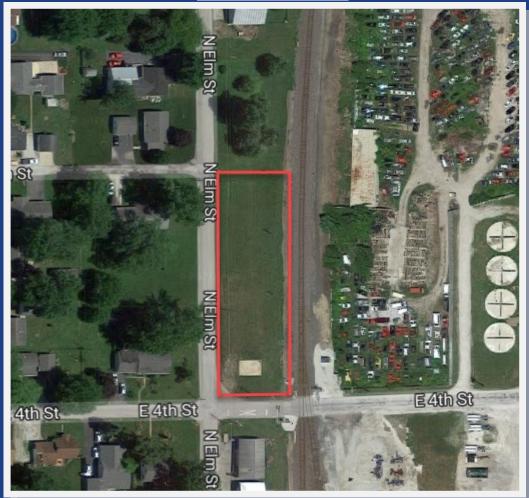

|  |
| S Co Rd 950 S<br>Hilliop Are<br>W Fox Rd Fox Rd<br>S S | Co Rd 950 S E Washington St Co Rd 950 S E 950 S<br>FATR M O U N T<br>E Adams St en co F m<br>St en co F m                                                                                                                                                                          |  |

**Property Description** 

Vacant lot, residential traffic, near a railroad, great exposure. Located at the northeast corner of 4th and Elm. Has been environmentally remediated.

MPC Unit 44



#### North Elm & 4th Street. Fairmount, IN

#### **Aerial Photo**



### **Property Information**

- . Lot Size: Approx. 0.148 Acres
- Frontage: 75 ft. Depth: 264 ft.
- Zoned Commercial Property

MPC Unit 44

MARATHON



### **Property Boundaries**



MPC Unit 44