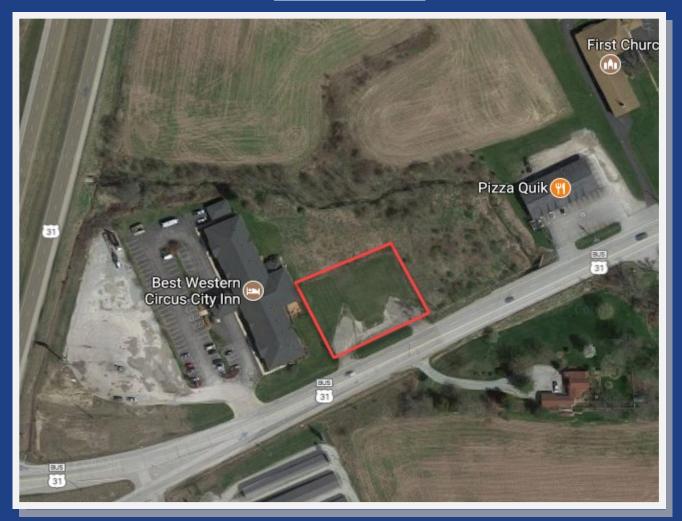

## **FOR SALE .6± ACRES**

Asking Price: \$19,000

630 US-31. Peru, IN 46970





#### **Property Description**

Much of the immediate area is wooded with a mix of residential homes. The traffic that comes from US-31 is very strong. The adjacency to the hotel makes for great visibility. This lot creates a high opportunity for development.

**MPC Unit 3538** 

630 US-31. Peru, IN 46970

### **Aerial Photo**



### **Property Information**

Lot Size: Approx. 0.6 Acres

. Frontage: 190 ft. Depth: 140 ft.

Zoned Commercial Property

**MPC Unit 3538** 

630 US-31. Peru, IN 46970

# **Property Boundaries**



MPC Unit 3538