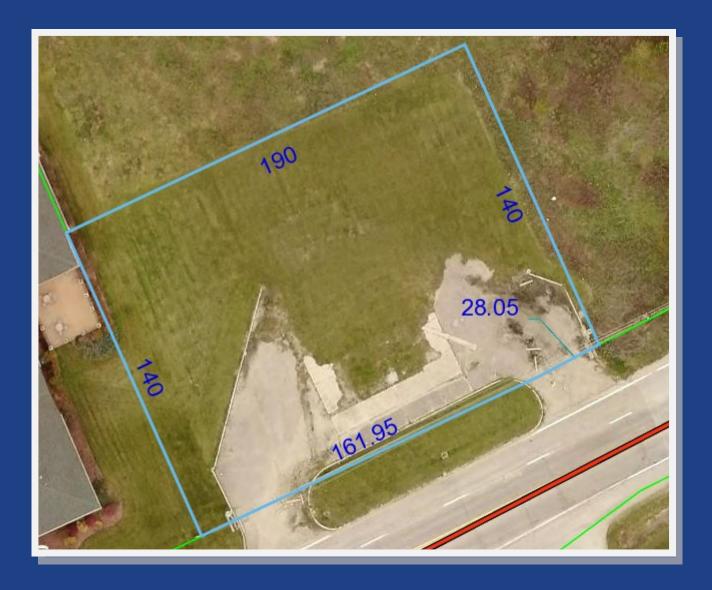

### **Property Information**

Lot Size: Approx. 0.6 Acres

. Frontage: 190 ft. Depth: 140 ft.

Zoned Commercial Property

**MPC Unit 3538** 

630 US-31. Peru, IN 46970

# **Property Boundaries**

MPC Unit 3538