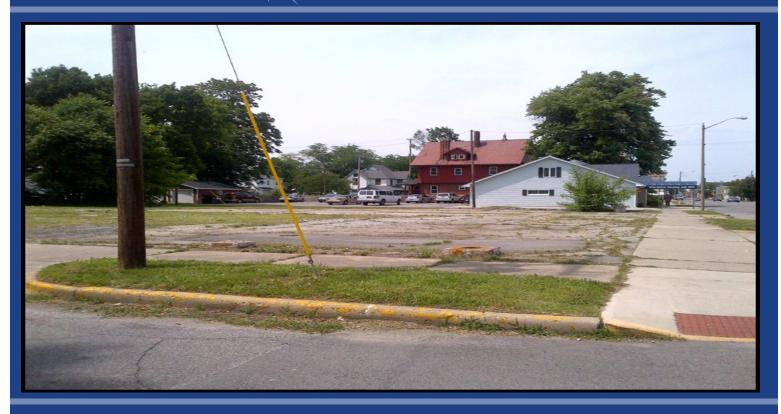

#### **Property Description**

The property is a vacant lot located in an area with mixed residential and commercial use, just south of downtown Marion.

Given this location, strong residential support, and mixed market area, a variety of businesses could be successful here.

**MPC Unit 3528** 

824 S Washington St. Marion, IN 46953