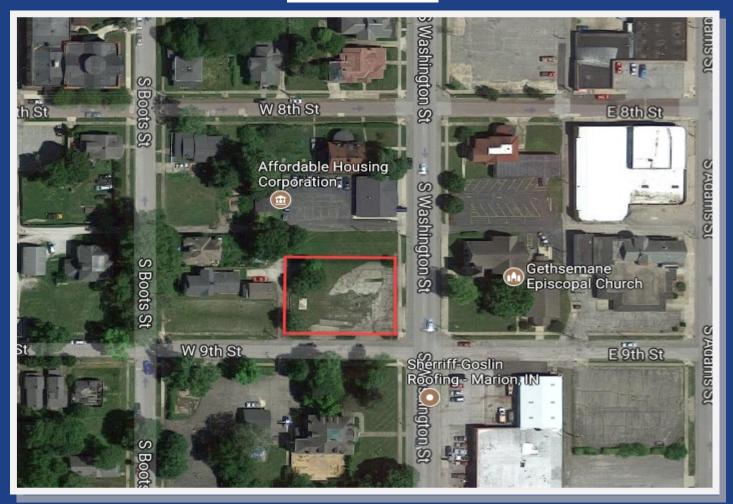

# **FOR SALE .29± ACRES**

Asking Price: \$17,500

824 S Washington St. Marion, IN 46953





#### **Property Description**

The property is a vacant lot located in an area with mixed residential and commercial use, just south of downtown Marion.

Given this location, strong residential support, and mixed market area, a variety of businesses could be successful here.

**MPC Unit 3528** 

824 S Washington St. Marion, IN 46953

### **Aerial Photo**



## **Property Information**

Lot Size: Approx. 0.29 Acres

• Frontage: 97 ft. Depth: 132 ft.

. Zoned Commercial Property

**MPC Unit 3528** 

824 S Washington St. Marion, IN 46953

# **Property Boundaries**



MPC Unit 3528