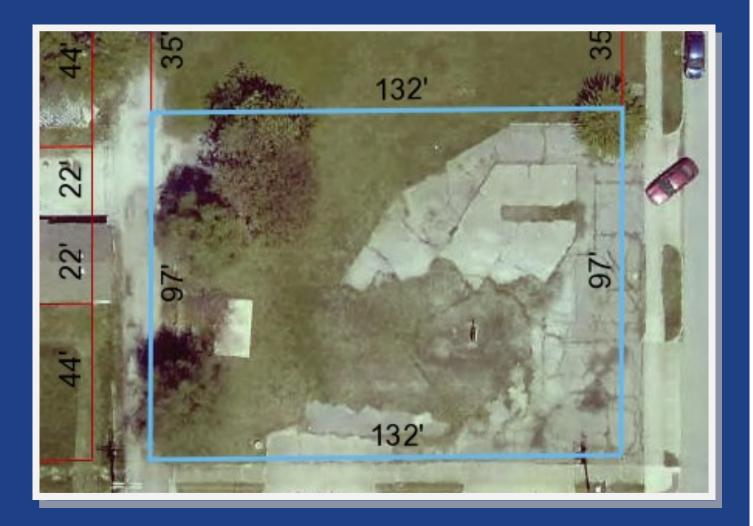

## **Property Information**

Lot Size: Approx. 0.29 Acres

• Frontage: 97 ft. Depth: 132 ft.

. Zoned Commercial Property

**MPC Unit 3528** 

824 S Washington St. Marion, IN 46953

# **Property Boundaries**

MPC Unit 3528