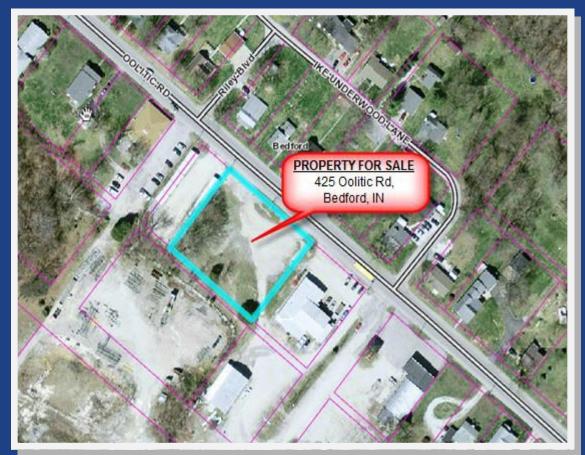

**Commercial Real Estate** 

ARATHO

# FOR SALE 0.66± ACRES

Asking Price: \$20,000

425 Oolitic Rd. Bedford, IN 47421





#### **Property Description**

This area is home to a variety of businesses. Its small-town feel makes this an ideal site for small business ventures. The property was previously used as a gas station. Given its location, a variety of small businesses could be very successful here.

**MPC Unit 3482** 



MARATHO



### **Aerial Photo**



### **Property Information**

- . Lot Size: 0.66 Acres
- Frontage: 180 ft. Depth: 160 ft.
- Zoned Commercial Property

**MPC Unit 3482** 



#### 425 Oolitic Rd. Bedford, IN 47421

## **Property Boundaries**



**MPC Unit 3482**