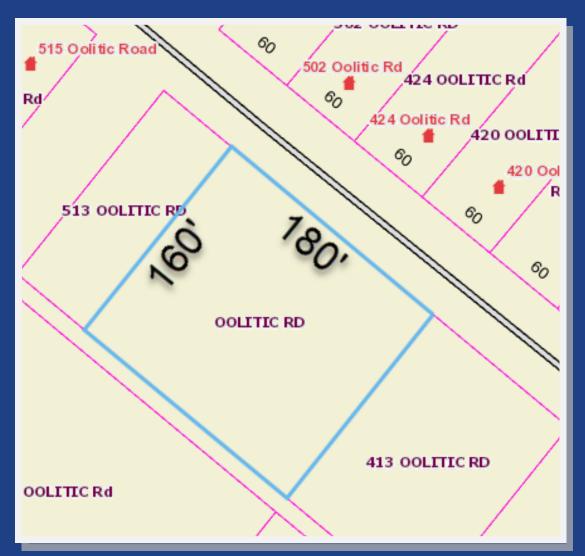

### **Property Information**

- . Lot Size: 0.66 Acres
- Frontage: 180 ft. Depth: 160 ft.
- Zoned Commercial Property

**MPC Unit 3482** 

## **Property Boundaries**

**MPC Unit 3482**