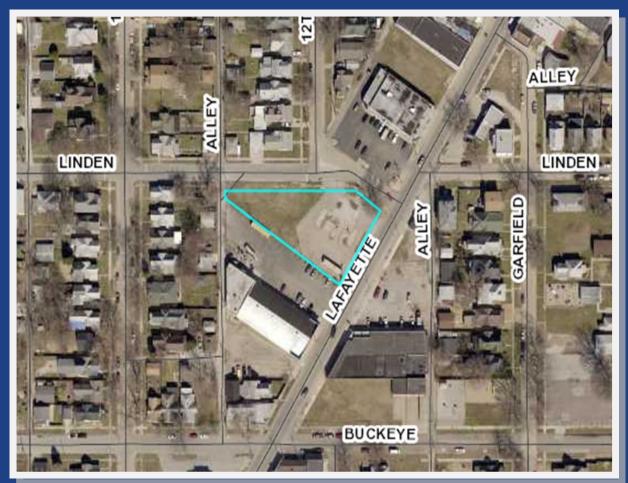

### **Aerial Photo**

### **Property Description**

This property is a vacant, triangular shaped lot, located at the southwest corner of Lafayette Ave & 12th St. It is easily accessible from both streets. This is a very well traveled area of Terre Haute.