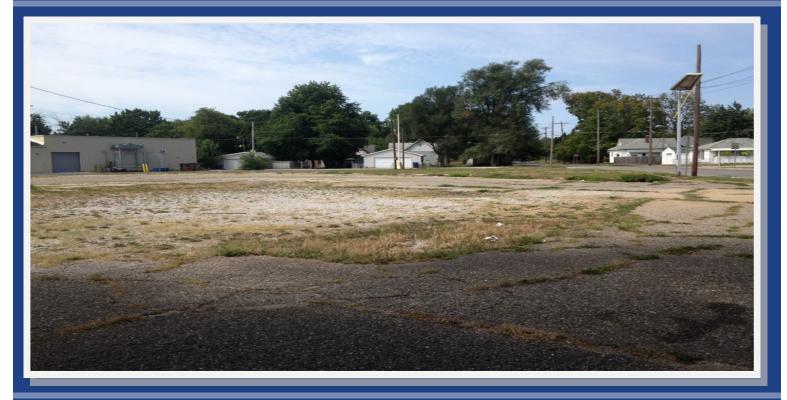

### **Property Description**

This property is a vacant, triangular shaped lot, located at the southwest corner of Lafayette Ave & 12th St. It is easily accessible from both streets. This is a very well traveled area of Terre Haute.