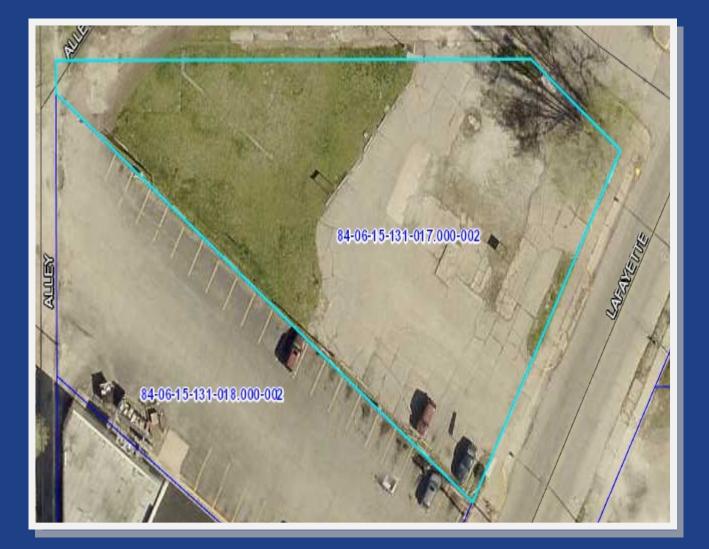

# **Property Boundaries**

MPC Unit 1695

# **Property Information**

- . Lot Size: Approx. 0.61 Acres
- Frontage: 148 ft. Depth: 160 ft.
- Zoned Commercial Property

MPC Unit 1695