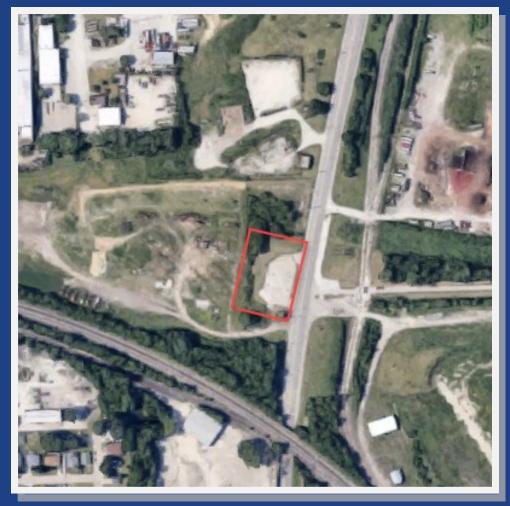

# **FOR SALE 1.7± ACRES**

**Asking Price: \$125,000** 

2207 North Broadway. Crest Hill, IL 60403





#### **Property Description**

The lot is located in a mixed commercial, industrial, and agricultural area along busy Broadway Street. This property was formerly a gas station. Given the property's high-traffic location and visibility, a variety of businesses could be very successful here.

MPC Unit 3466

2207 North Broadway. Crest Hill, IL 60403

### **Aerial Photo**



## **Property Information**

Lot Size: Approx. 1.7 Acres

Frontage: 300 ft. Depth: 256 ft.

Zoned Commercial Property

**MPC Unit 3466** 

2207 North Broadway. Crest Hill, IL 60403

# **Property Boundaries**



MPC Unit 3466