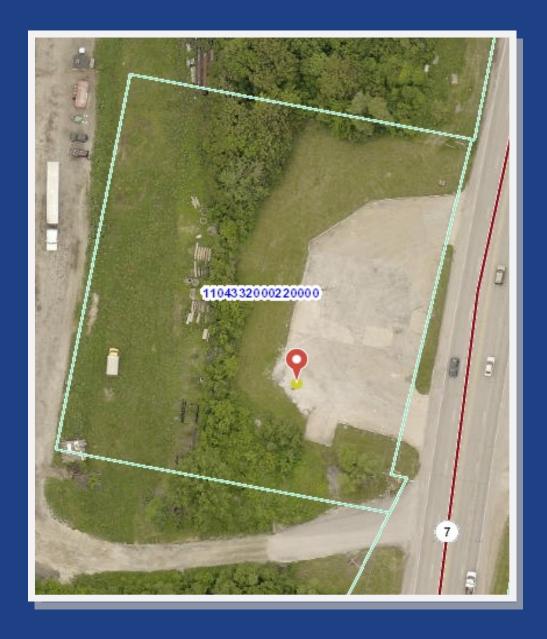

# **FOR SALE 1.7± ACRES**

**Asking Price: \$125,000** 

2207 North Broadway. Crest Hill, IL 60403





#### **Property Description**

The lot is located in a mixed commercial, industrial, and agricultural area along busy Broadway Street. This property was formerly a gas station. Given the property's high-traffic location and visibility, a variety of businesses could be very successful here.

MPC Unit 3466

2207 North Broadway. Crest Hill, IL 60403

### **Aerial Photo**



## **Property Information**

Lot Size: Approx. 1.7 Acres

Frontage: 300 ft. Depth: 256 ft.

Zoned Commercial Property

**MPC Unit 3466** 

2207 North Broadway. Crest Hill, IL 60403

# **Property Boundaries**



MPC Unit 3466