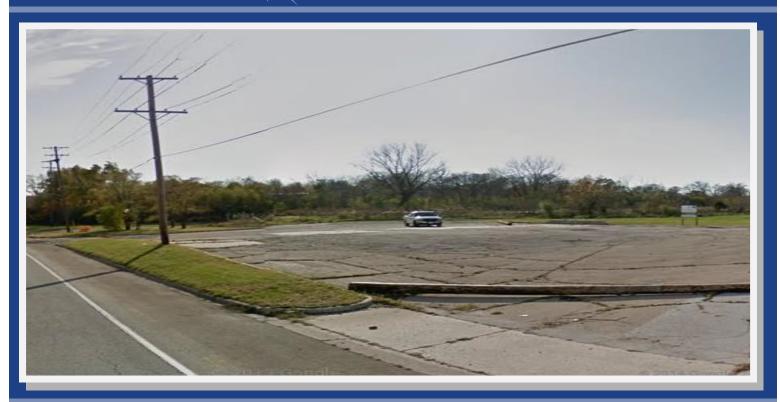

#### **Property Description**

The lot is located in a mixed commercial, industrial, and agricultural area along busy Broadway Street. This property was formerly a gas station. Given the property's high-traffic location and visibility, a variety of businesses could be very successful here.