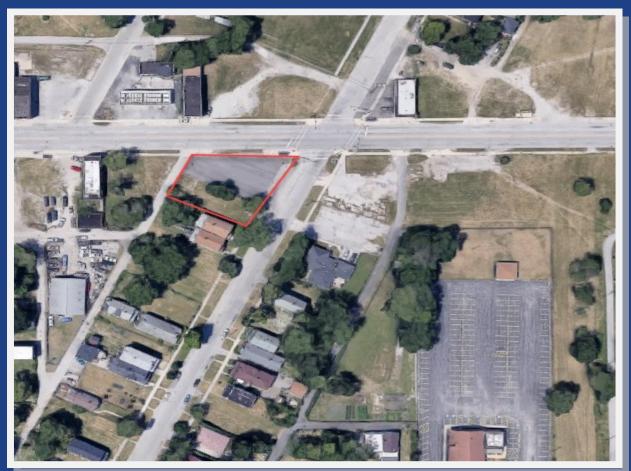

**Commercial Real Estate** 

ARATHO

# FOR SALE 0.34± ACRES

## Asking Price: \$25,000

216 E 14th St. Chicago Heights, IL 60411





#### **Property Description**

This site is located along Highway 30 in a commercial and residential mix. The site obtains good visibility and two points of access. It is also partially paved.

MPC Unit 3464

AARATHO



### **Aerial Photo**



### **Property Information**

- . Lot Size: Approx. 0.34 Acres
- Zoned Commercial Property
- . City Utilities: Water, Sewer, Gas, Electric

MPC Unit 3464

MARATHON

#### 216 E 14th St. Chicago Heights, IL 60411

## **Property Boundaries**



MPC Unit 3464