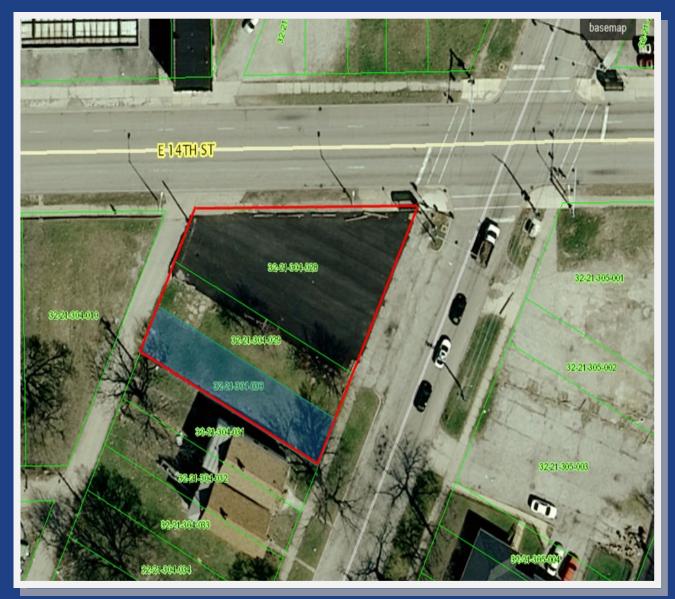

**Commercial Real Estate** 

ARATHO

# FOR SALE 0.34± ACRES

## Asking Price: \$25,000

216 E 14th St. Chicago Heights, IL 60411





#### **Property Description**

This site is located along Highway 30 in a commercial and residential mix. The site obtains good visibility and two points of access. It is also partially paved.

MPC Unit 3464

AARATHO



### **Aerial Photo**



### **Property Information**

- . Lot Size: Approx. 0.34 Acres
- Zoned Commercial Property
- . City Utilities: Water, Sewer, Gas, Electric

MPC Unit 3464

MARATHON

#### 216 E 14th St. Chicago Heights, IL 60411

## **Property Boundaries**



MPC Unit 3464