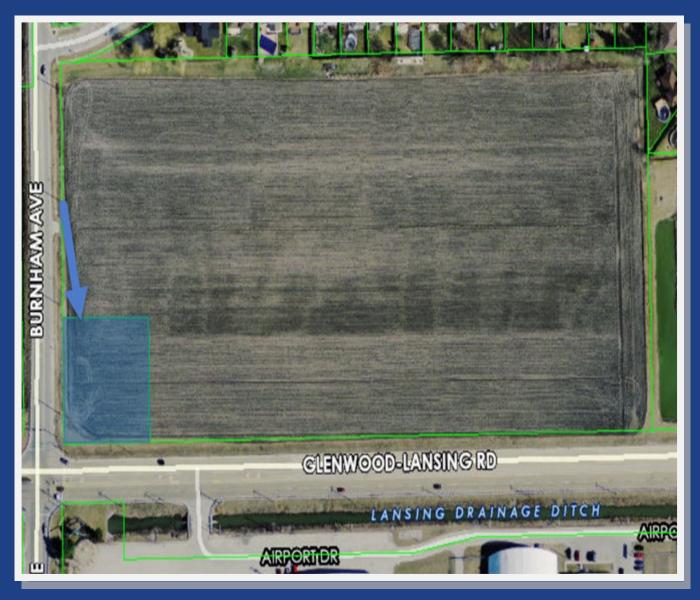

# **Property Boundaries**

**MPC Unit 2415**

# **Property Information**

- Lot Size: Approx. 0.85 Acres
- . Frontage: 200 ft. Depth: 185 ft.
- Zoned Commercial Property

**MPC Unit 2415** 

19351 Burnham Ave. Lansing, IL 60438