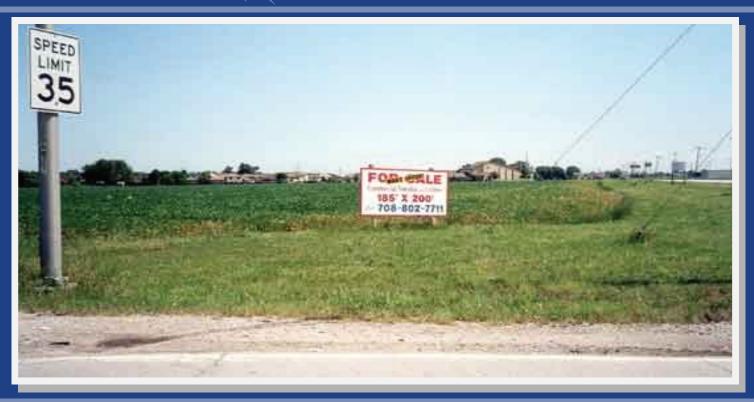

## **FOR SALE 0.85± ACRES**

**Asking Price: \$375,000** 

19351 Burnham Ave. Lansing, IL 60438

# **Property Information**

- Lot Size: Approx. 0.85 Acres
- . Frontage: 200 ft. Depth: 185 ft.
- Zoned Commercial Property

**MPC Unit 2415** 

19351 Burnham Ave. Lansing, IL 60438