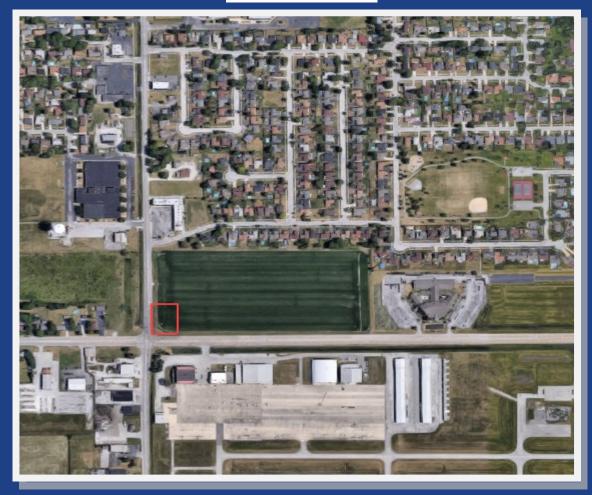

### **Aerial Photo**

### **Property Description**

The property is located .8 mile west of new retail center and new home developments. To south is mostly industrial; to west is residential; to east is mixed airport, industrial and commercial; to north is commercial immediately, then turns to residential area.