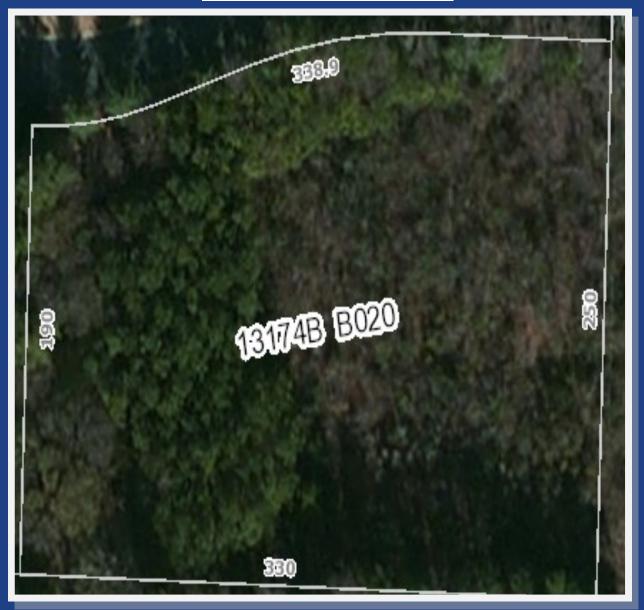

## **Property Boundaries**

**MPC Unit 3708**

### **Property Information**

Lot Size: Approx. 1.77 Acres

• Frontage: 249 ft. Depth: 338 ft.

Zoning: Commercial

• City Utilities: Water, Sewer, Gas, Electric

MPC Unit 3708

Tara Boulevard & Summerwind. Jonesboro, GA 30236