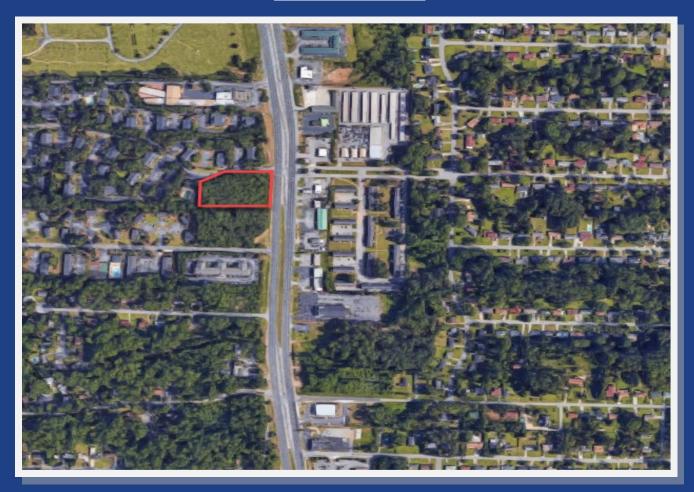

# **FOR SALE 1.77± ACRES**

**Asking Price: \$310,000** 

Tara Boulevard & Summerwind. Jonesboro, GA 30236





#### **Property Description**

This property is located in a mixed commercial and residential area with a high volume of traffic. The lot is a vacant parcel of land that has never been developed. With its high visibility and excellent traffic, this property is ideal for a wide variety of businesses.

**MPC Unit 3708** 

Tara Boulevard & Summerwind. Jonesboro, GA 30236

#### **Aerial Photo**



### **Property Information**

Lot Size: Approx. 1.77 Acres

• Frontage: 249 ft. Depth: 338 ft.

Zoning: Commercial

• City Utilities: Water, Sewer, Gas, Electric

MPC Unit 3708

Tara Boulevard & Summerwind. Jonesboro, GA 30236

## **Property Boundaries**



**MPC Unit 3708**