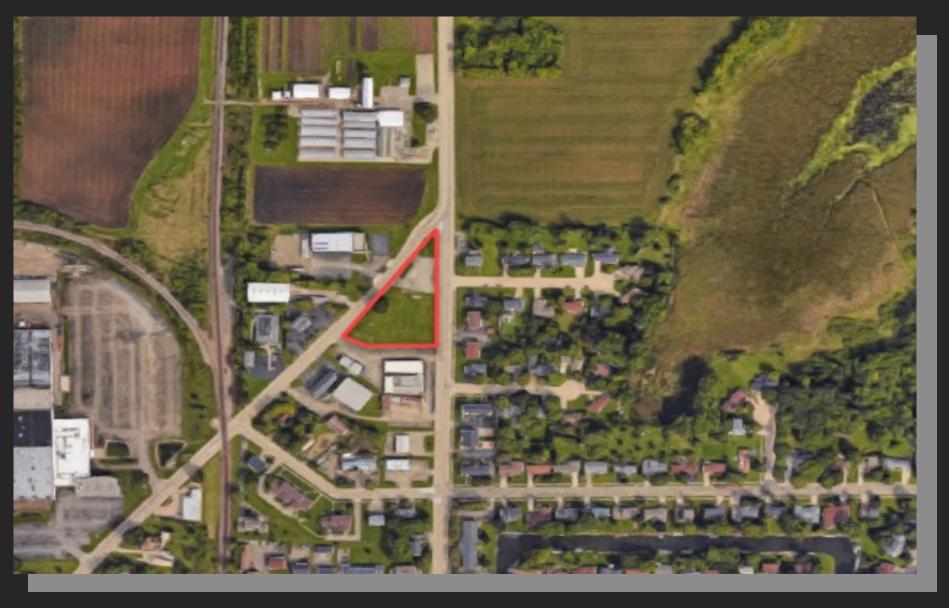

±1.23 AC

# COMMERCIAL LAND FOR SALE

Asking: \$100,000
Price:

Located at: 2910 Harrison St. Oshkosh, WI (54901)

### **Property Information:**

- Lot Size: Approx. 1.23 Acres
- Frontage: 398 ft.
- Depth: 369 ft.
- Zoning: Commercial
- City Utilities: Water, Sewer, Gas, Electric

# **Property Description:**

This property is triangular in shape. It is partially paved and has great accessibility with four curb cuts. The area contains a mix of residential, commercial, and industrial sites. There is some farmland and a bus stop nearby.