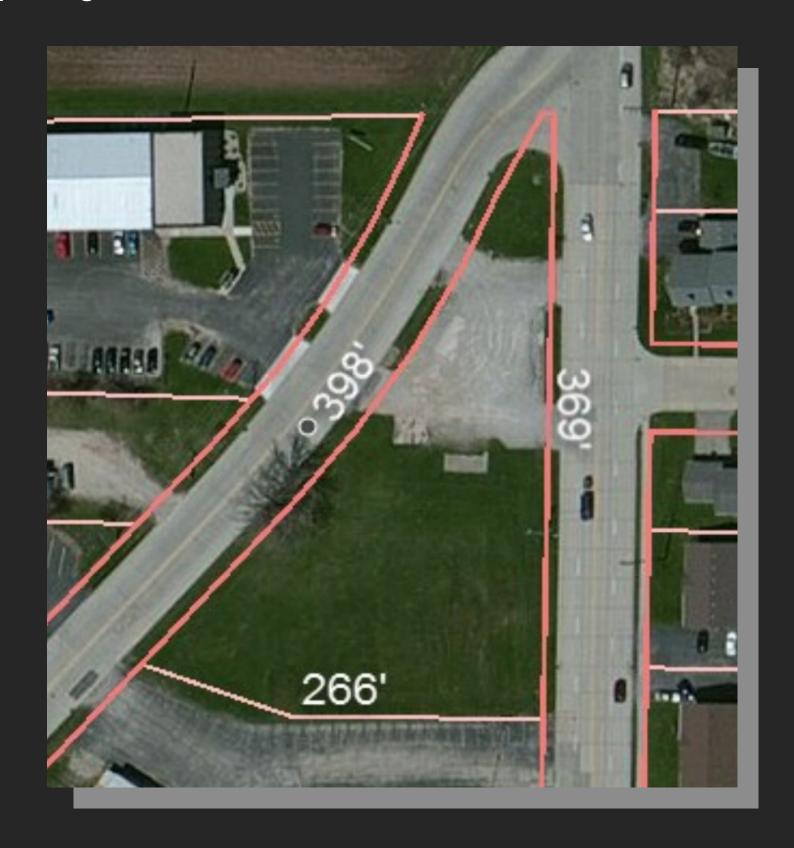

### **Property Information:**

- Lot Size: Approx. 1.23 Acres
- Frontage: 398 ft.
- Depth: 369 ft.
- Zoning: Commercial
- City Utilities: Water, Sewer, Gas, Electric

# **Property Boundaries:**