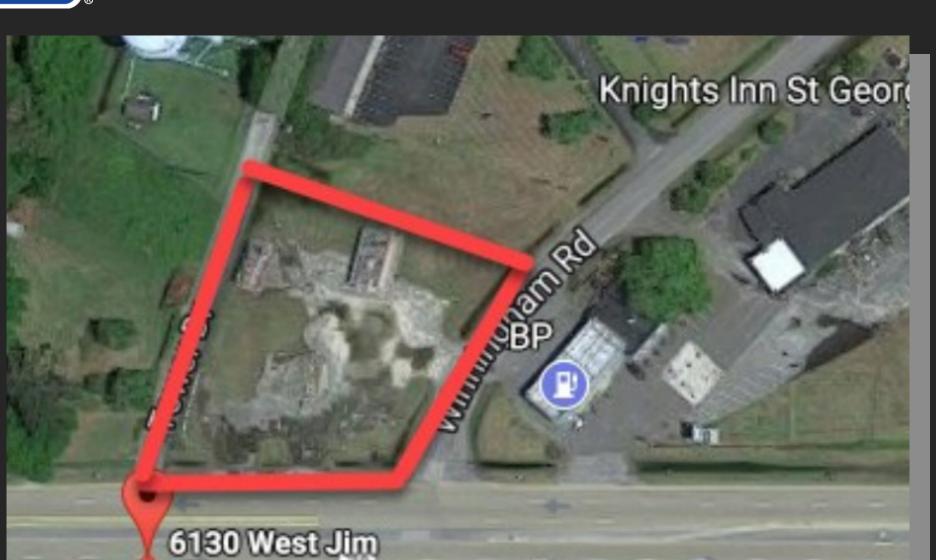

±0.85 AC

### **Property Information:**

- Lot Size: Approx. 0.85 Acres
- Zoning: Commercial
- City Utilities: Water, Sewer, Gas, Electric

# **Property Boundaries:**