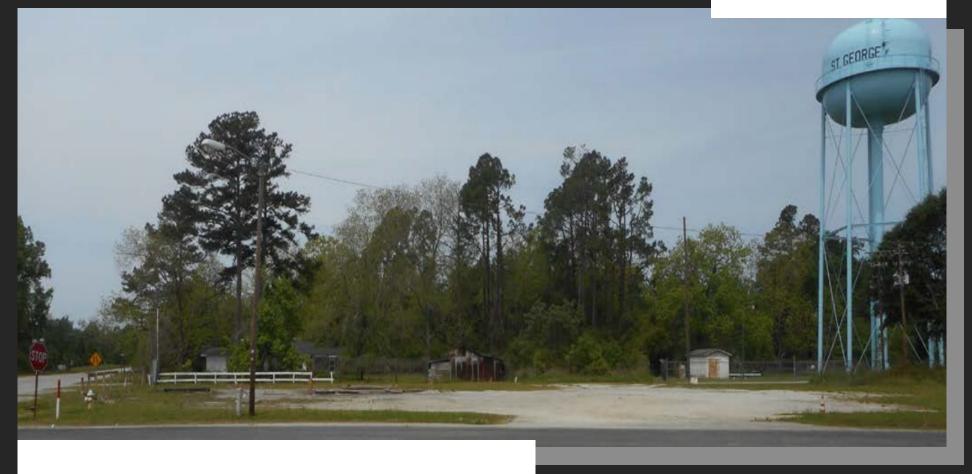

# COMMERCIAL LAND FOR SALE

Asking: **\$125,000** 

Located at: 6130 W Jim Bilton Blvd. St George, SC 29471

#### **Property Description:**

Located on US-78 very close to exit 77 on I-95.
The area has high traffic.
This site has good visibility and great accessibility from the highway. It is also very close to local hotels