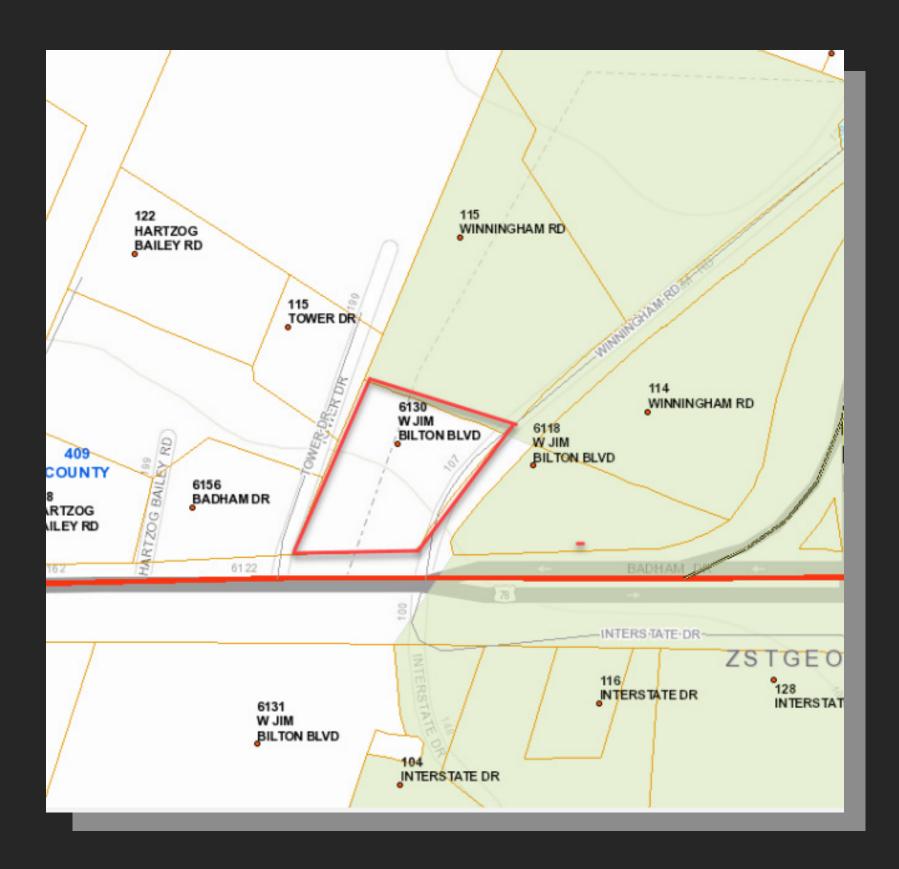

±0.85 AC



# COMMERCIAL LAND FOR SALE

Asking: **\$125,000** 

Located at: 6130 W Jim Bilton Blvd. St George, SC 29471

### **Property Information:**

- Lot Size: Approx. 0.85 Acres
- Zoning: Commercial
- City Utilities: Water, Sewer, Gas, Electric



#### **Contact Info**

(419) 421-2674 angrieser@marathonpetroleum.com



Ashely Grieser
lead Real Estate Representative
marathonpetroleumrealestate.com





Bilton Boulevard

#### **Property Description:**

Located on US-78 very close to exit 77 on I-95.
The area has high traffic.
This site has good visibility and great accessibility from the highway. It is also very close to local hotels

\*Property may be subject to Deed Restriction/ERC\*

MPC Unit 3682



# **Property Boundaries:**



## **Nearby Properties:**

- Tractor Supply Co.
  - Various Hotels