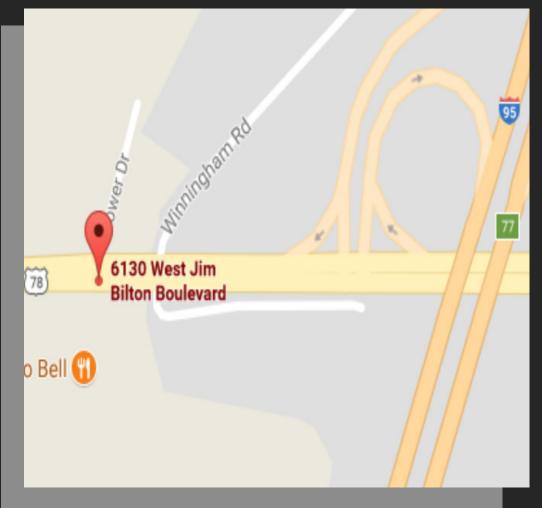

# COMMERCIAL LAND FOR SALE

Asking: **\$125,000** 

Located at: 6130 W Jim Bilton Blvd. St George, SC 29471

#### **Property Description:**

Located on US-78 very close to exit 77 on I-95.
The area has high traffic.
This site has good visibility and great accessibility from the highway. It is also very close to local hotels