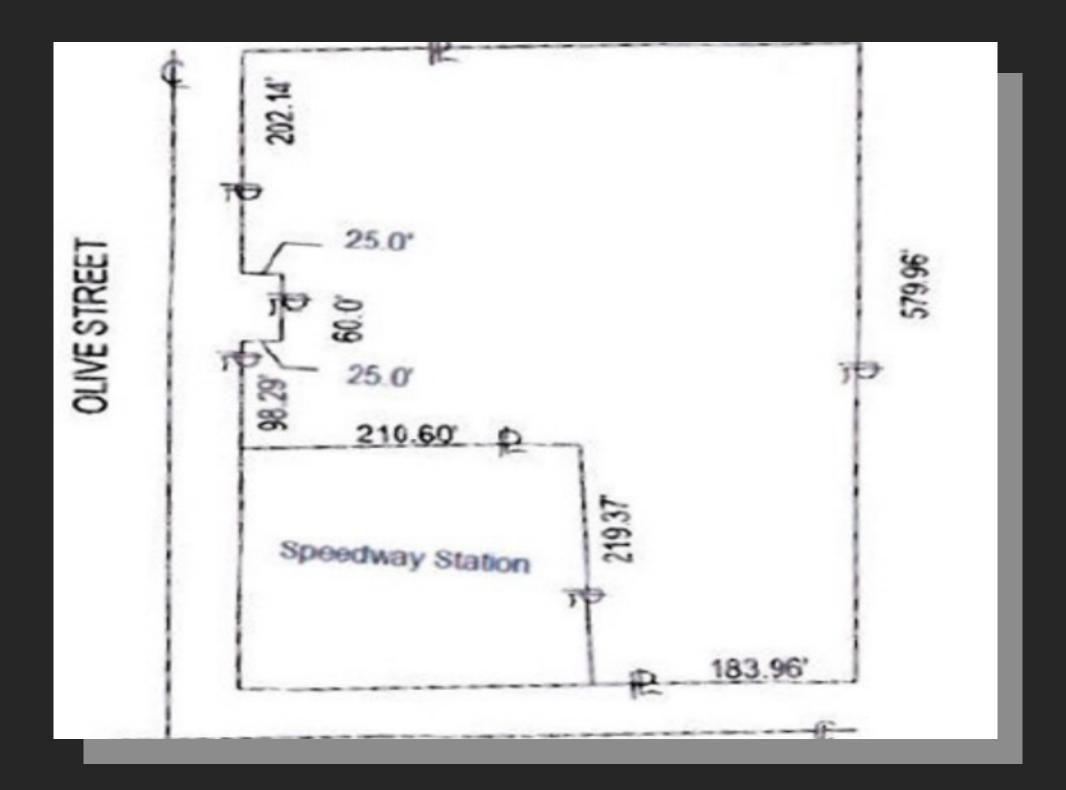

## **Property Information:**

- Lot Size: Approx. 3.989 Acres
- Frontage: 163 ft.
- Depth: 579.96 ft.
- Zoning: Commercial
- City Utilities: Water, Sewer, Gas, Electric

## **Property Boundaries:**