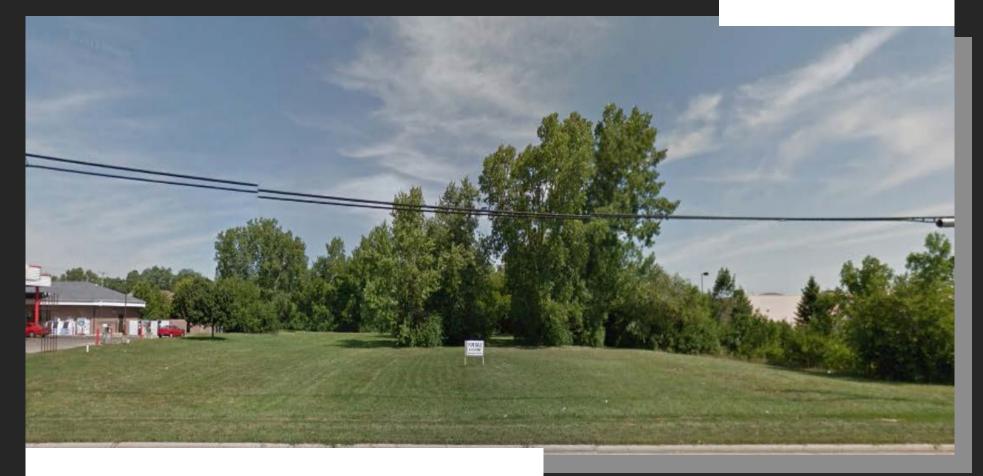

# COMMERCIAL LAND FOR SALE

Asking: **\$150,000** Price

Located at:

2939 Shiloh Springs Rd. Trotwood, OH 45426

## **Property Information:**

- Lot Size: Approx. 3.989 Acres
- Frontage: 163 ft.
- Depth: 579.96 ft.
- Zoning: Commercial
- City Utilities: Water, Sewer, Gas, Electric

### **Property Description:**

The property is amidst several new commercial and residential developments; surrounding streets incur heavy and steady traffic