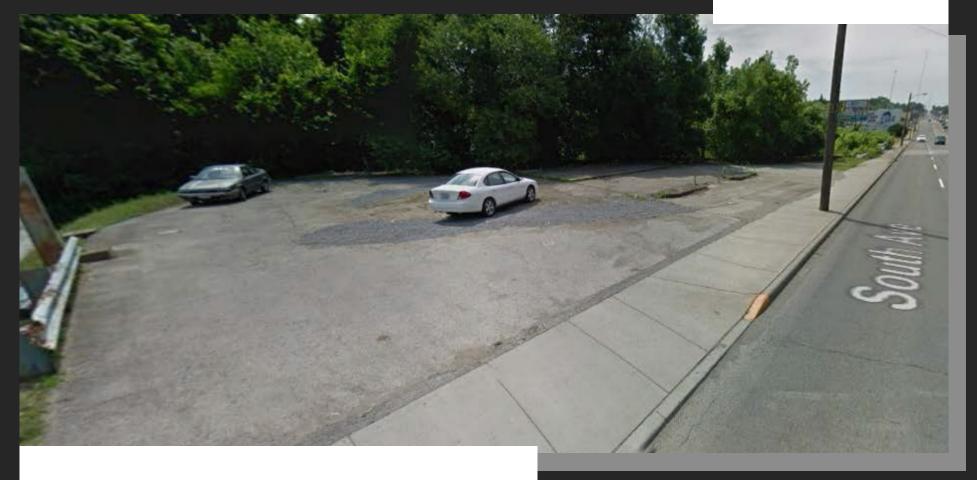

# **Property Description:**

This site is located
just north of I-680
Exit 7 and south of
Williamson by a
block and a half. The
vacant lot is partially
paved.

\*Property may be subject to Deed Restriction/ERC\*