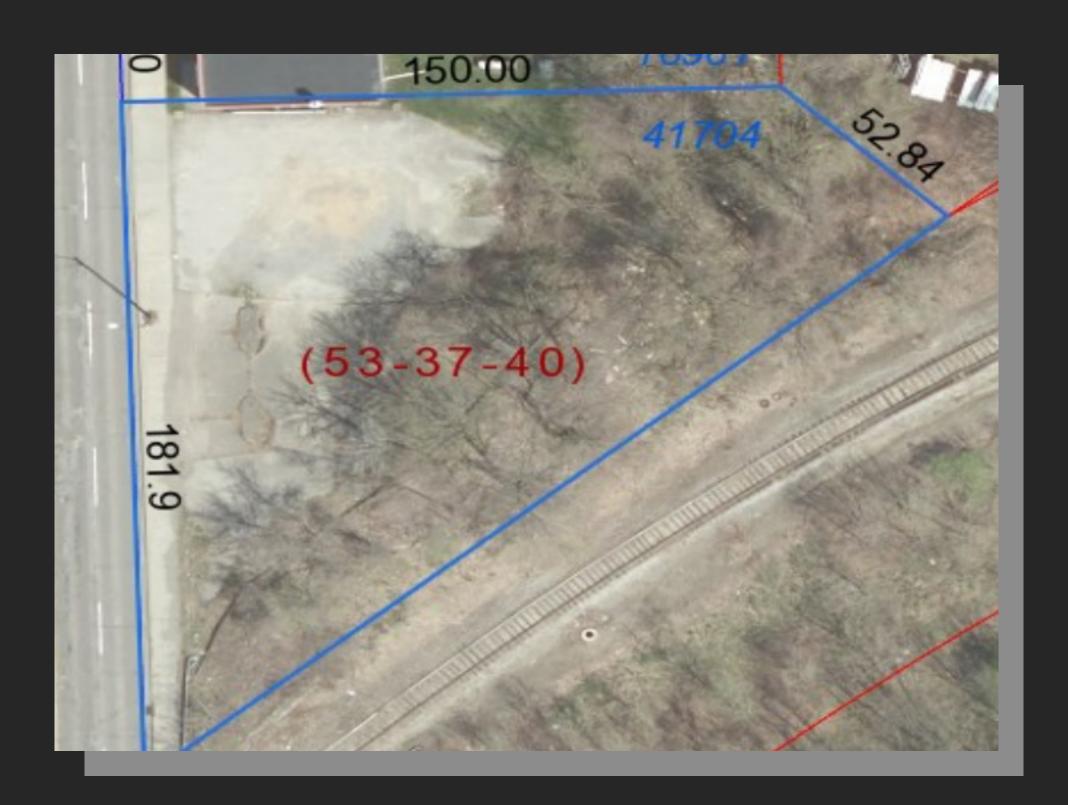

±0.43 AC

#### **Property Information:**

- Lot Size: Approx. 0.43 Acres
- Frontage: 172 ft.
- Depth: 221 ft.
- Zoning: Commercial
- City Utilities: Water, Sewer, Gas, Electric

### **Property Boundaries:**