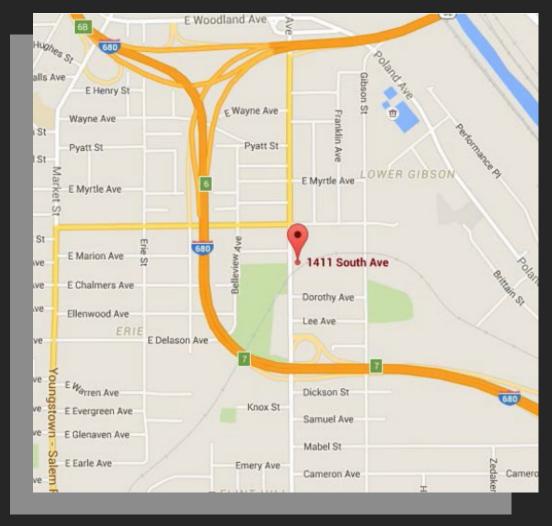

# COMMERCIAL LAND FOR SALE

Asking: **\$15,000** Price

Located at: 1411 South Ave. Youngstown , OH 44502

# **Nearby Properties:**

Various Retail Sites