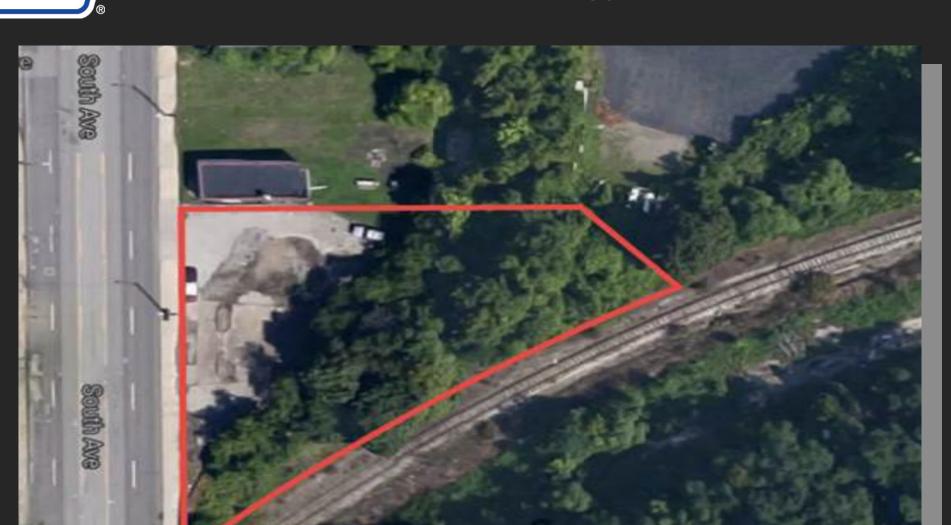

### **Property Boundaries:**

#### **Property Information:**

- Lot Size: Approx. 0.43 Acres
- Frontage: 172 ft.
- Depth: 221 ft.
- Zoning: Commercial
- City Utilities: Water, Sewer, Gas, Electric