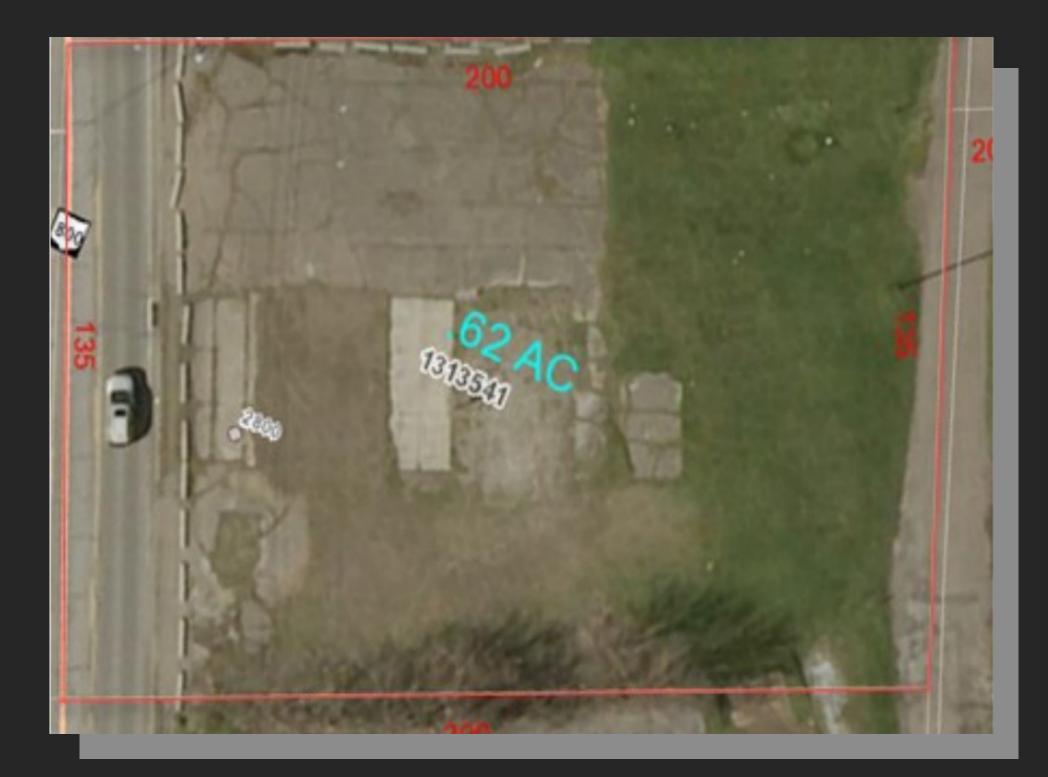

# **Property Information:**

- Lot Size: Approx. 0.26 Acres
- Frontage: 171 ft.
- Depth: 144 ft.
- Zoning: Commercial
- City Utilities: Water, Sewer, Gas, Electric

# **Property Boundaries:**