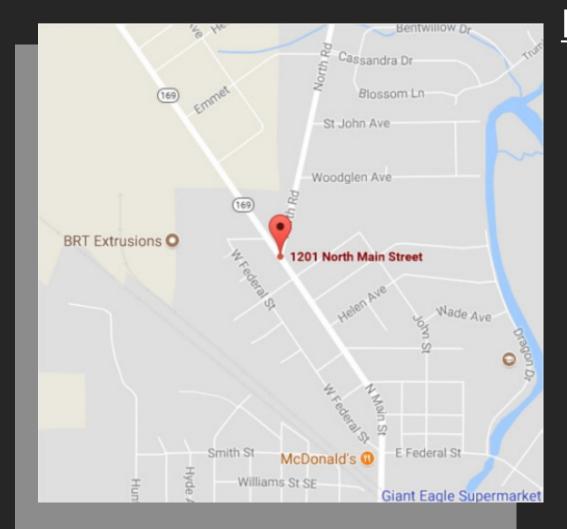

# COMMERCIAL LAND FOR SALE

Asking: **\$20,000** Price

Located at: 1201 N Main St. Niles, OH 44446

# **Nearby Properties:**

- Residential
- United Steelworkers

All information deemed to be correct - accuracy not warranted