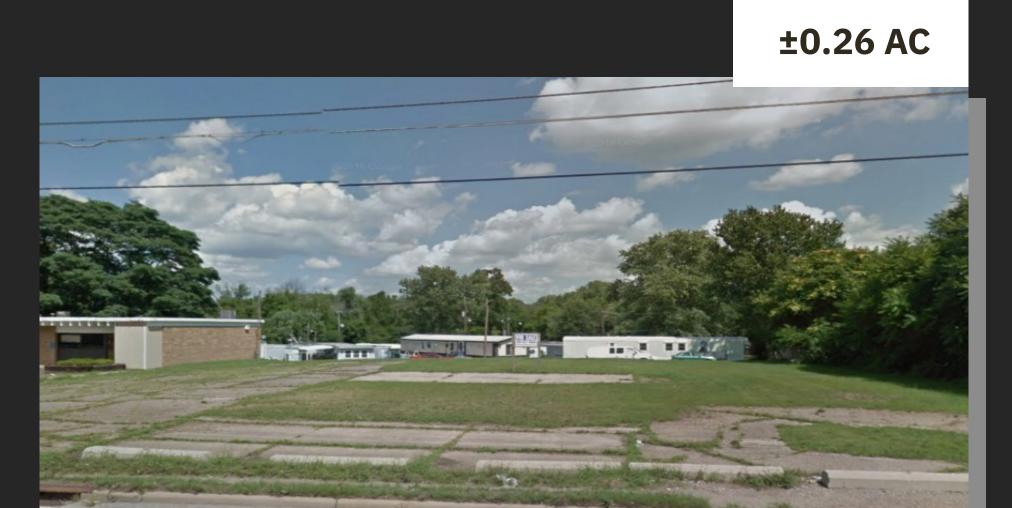

# **Property Information:**

- Lot Size: Approx. 0.26 Acres
- Frontage: 171 ft.
- Depth: 144 ft.
- Zoning: Commercial
- City Utilities: Water, Sewer, Gas, Electric

### **Property Description:**

Located at the intersection of SR-169 and North Rd. It is triangular in shape and is located near a busy intersection