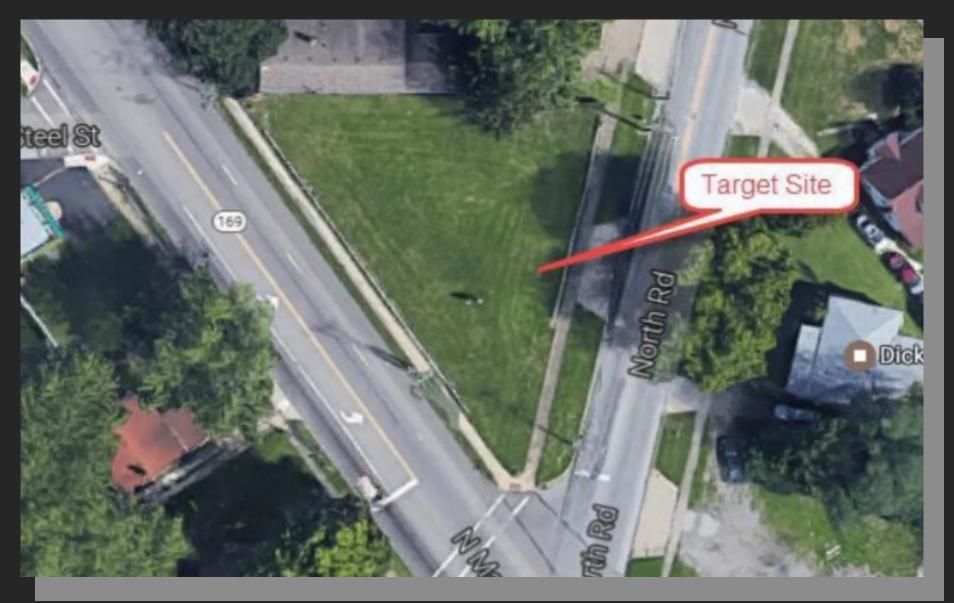

### **Property Description:**

Located at the intersection of SR-169 and North Rd. It is triangular in shape and is located near a busy intersection

# **Property Boundaries:**