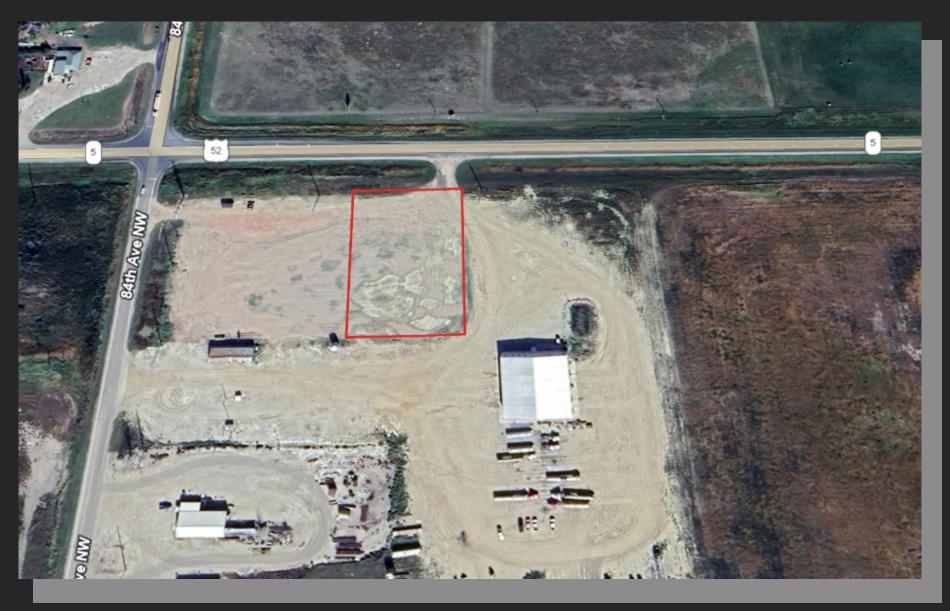

### **Property Description:**

Located at the intersection of 84th Ave NW & E US Hwy 52. It has a large rectangular lot and includes over 65,000 sf of building space.

\*Property may be subject to Deed Restriction/ERC\*

### **Property Boundaries:**

- Agricultural Zones
- Lignite Oil Company