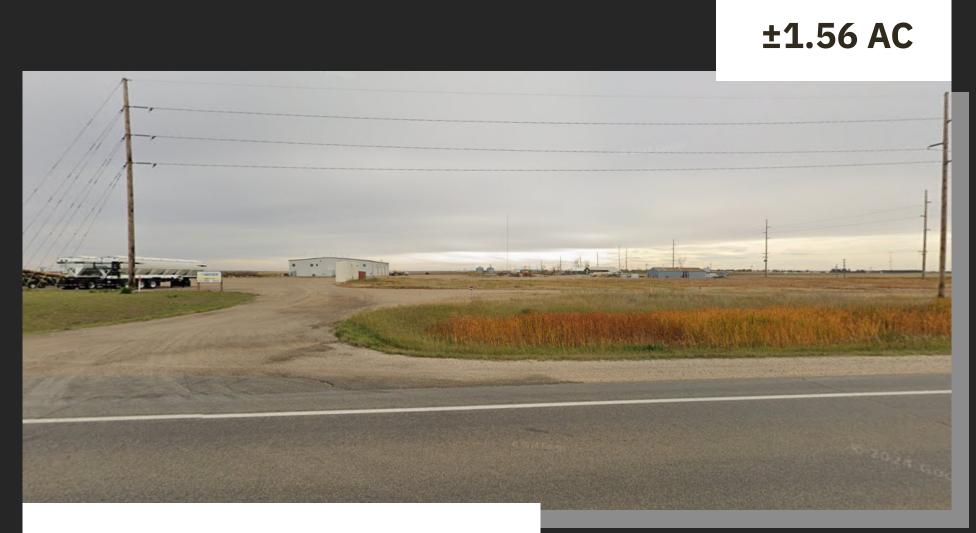

### **Property Description:**

Located at the intersection of 84th Ave NW & E US Hwy 52. It has a large rectangular lot and includes over 65,000 sf of building space.

\*Property may be subject to Deed Restriction/ERC\*