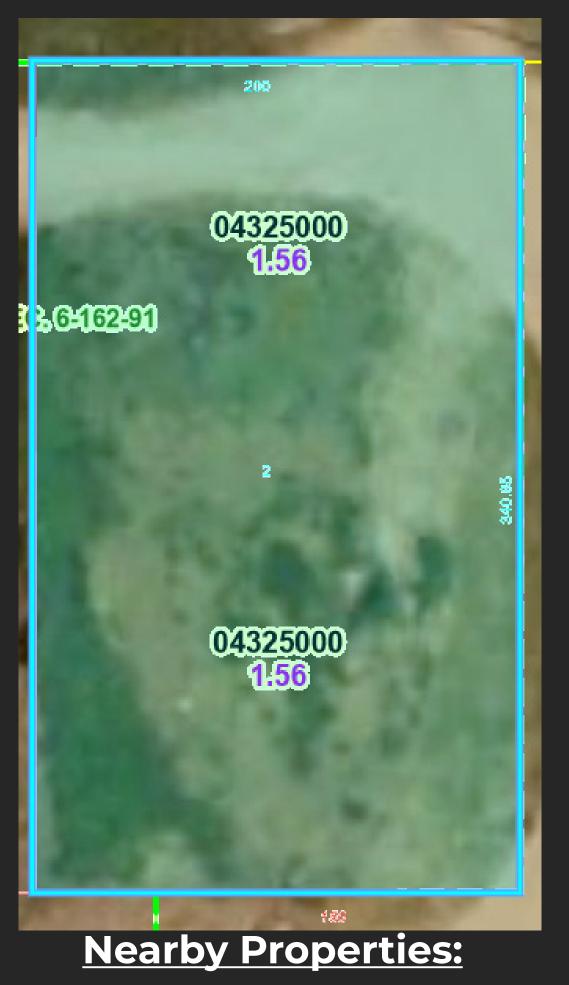

### **Property Information:**

- Lot Size: Approx. 1.56 Acres
- Frontage: 200 ft.
- Depth: 340.85 ft.
- Zoning: Industrial District

### **Property Boundaries:**

- Agricultural Zones
- Lignite Oil Company