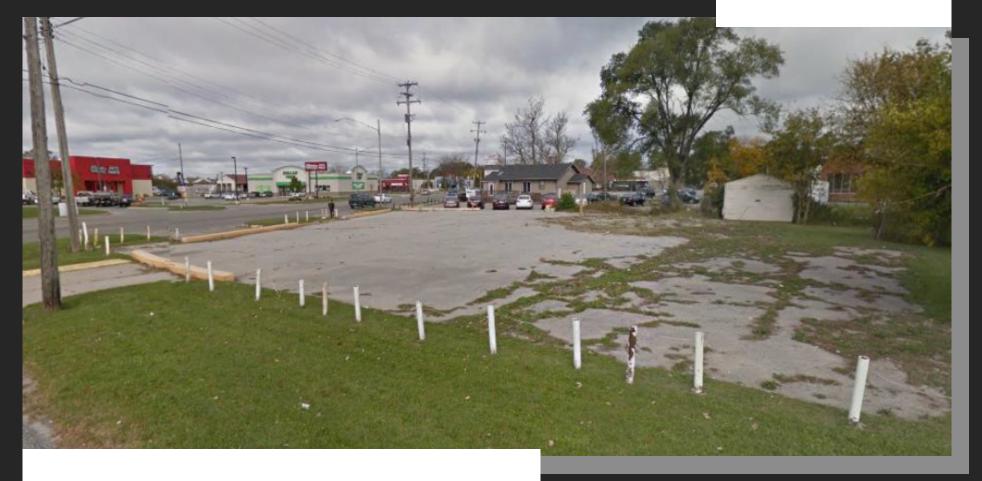

### **Property Description:**

This property is located in a primarily commercial area with a few residences nearby. The locations high visibility and heavy street traffic make this a viable property for a variety of businesses.

#### **Nearby Properties:**

- Long John Silvers
  - McDonald's
- O'Reilly Auto Parts