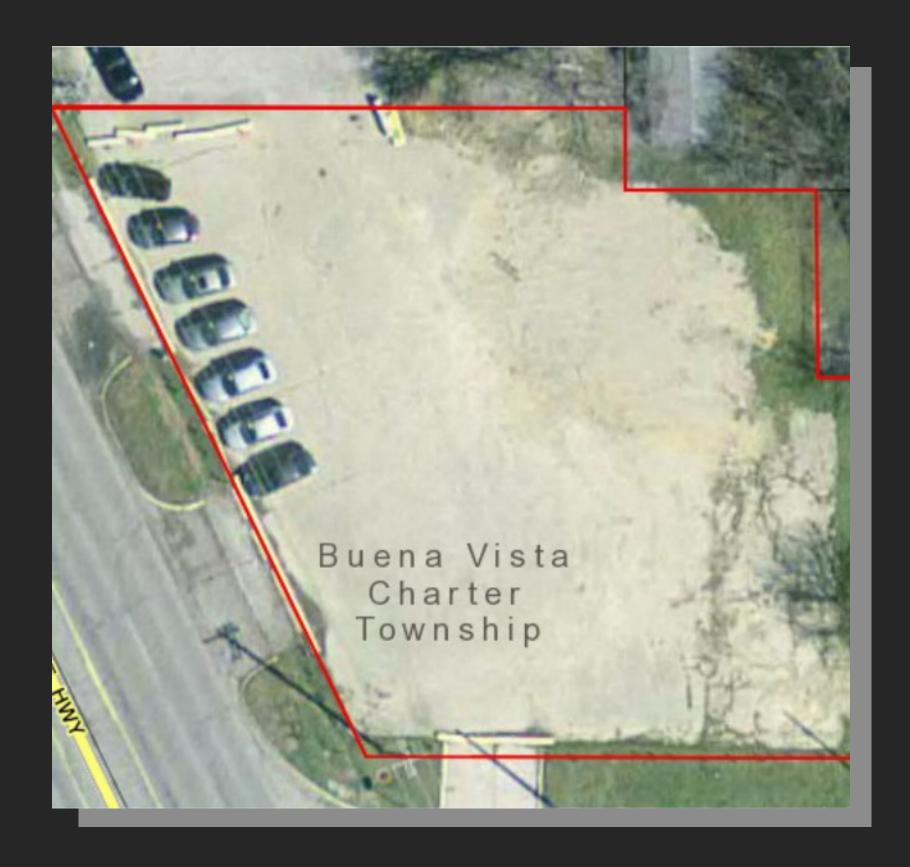

## **Property Boundaries:**

#### **Property Information:**

- Lot Size: Approx. 0.42 Acres
- Frontage: 153 ft.
- Depth: 111 ft.
- Zoning: Commercial
- City Utilities: Water, Sewer, Gas, Electric