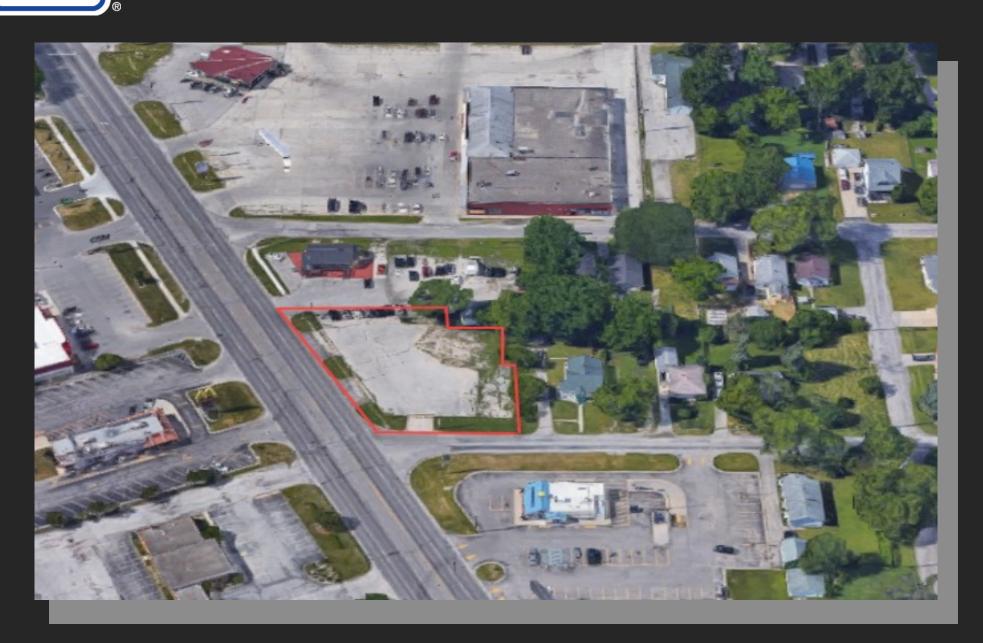

## **Property Boundaries:**

#### **Property Information:**

- Lot Size: Approx. 0.42 Acres
- Frontage: 153 ft.
- Depth: 111 ft.
- Zoning: Commercial
- City Utilities: Water, Sewer, Gas, Electric