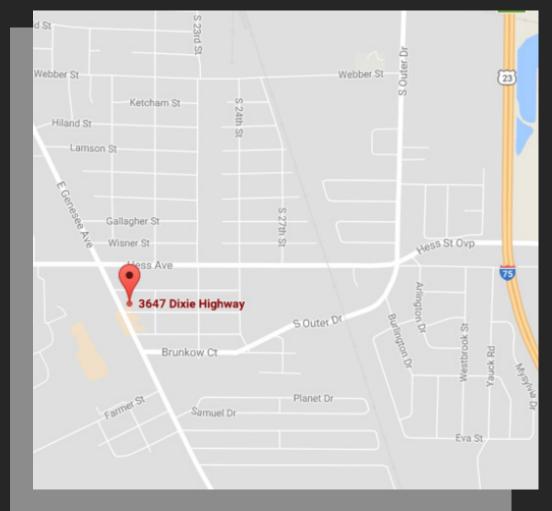

# COMMERCIAL LAND FOR SALE

Asking: \$39,900 Price

Located at: 3647 Dixie Hwy Saginaw, MI 48601