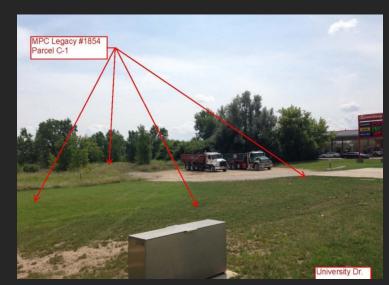

## **Property Information:**

- Lot Size: Approx. 11 Acres
- Frontage: Approx. 300' on University and 100' on Opdyke
- Depth: Unavailable
- Zoning: Commercial
- City Utilities: Water, Sewer, Gas, Electric (ALL)



#### **Contact Info**

(419) 421-2674 angrieser@marathonpetroleum.com



Ashley Grieser
Lead Real Estate Representative
marathonpetroleumrealestate.com



#### Commercial Real Estate

Unaddressed; adjoins 2100 University Dr. Auburn Hills, MI MPC Unit 1854





### **Property Description:**

Highly visible property at
University Dr./I-75
Interchange with frontage
on both University Dr. and
Opdyke Rd. This site has
many potential uses and is
located near Stellantis HQ
(Former FCA) and
numerous OEMs.

\*Property may be subject to Deed Restriction/ERC\*



# **Property Photos:**