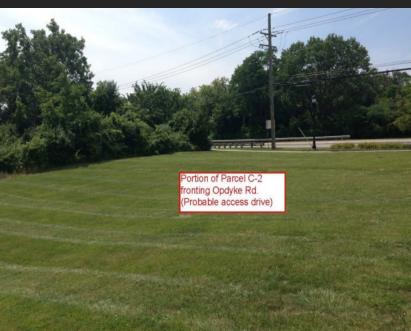

Property Information:**

- Lot Size: Approx. 11 Acres
- Frontage: Approx. 300' on University and 100' on Opdyke
- Depth: Unavailable
- Zoning: Commercial
- City Utilities: Water, Sewer, Gas, Electric (ALL)



#### **Contact Info**

(419) 421-2674 angrieser@marathonpetroleum.com



Ashley Grieser
Lead Real Estate Representative
marathonpetroleumrealestate.com



#### Commercial Real Estate

Unaddressed; adjoins 2100 University Dr. Auburn Hills, MI MPC Unit 1854





### **Property Description:**

Highly visible property at
University Dr./I-75
Interchange with frontage
on both University Dr. and
Opdyke Rd. This site has
many potential uses and is
located near Stellantis HQ
(Former FCA) and
numerous OEMs.

\*Property may be subject to Deed Restriction/ERC\*



# **Property Photos:**