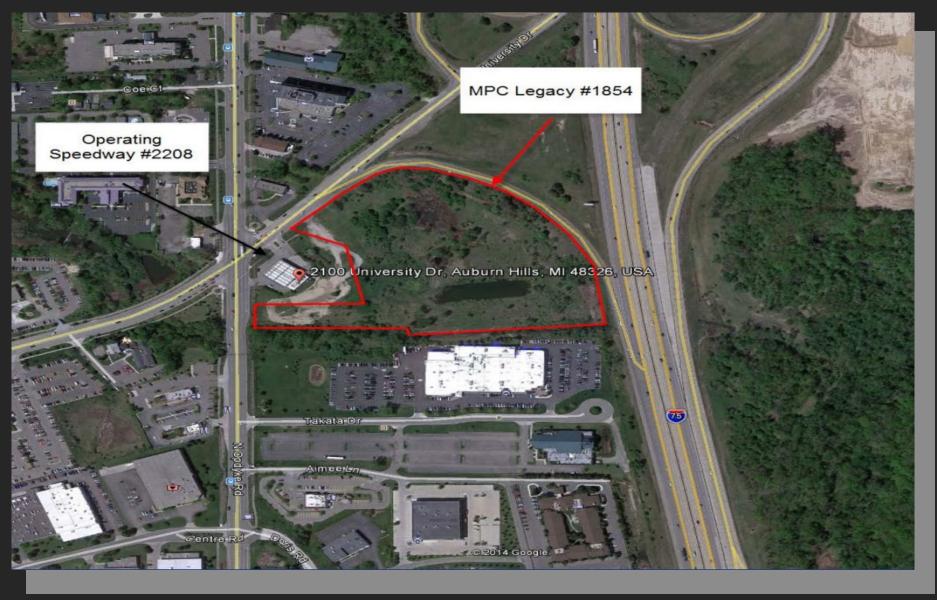

**±11 AC** 



# COMMERCIAL LAND FOR SALE

Asking: \$3,750,000
Price:

Located at: Unaddressed; adjoins 2100 University Dr. Auburn Hills, MI

## **Property Information:**

- Lot Size: Approx. 11 Acres
- Frontage: Approx. 300' on University and 100' on Opdyke
- Depth: Unavailable
- Zoning: Commercial
- City Utilities: Water, Sewer, Gas, Electric (ALL)



#### **Contact Info**

(419) 421-2674 angrieser@marathonpetroleum.com



Ashley Grieser
Lead Real Estate Representative
marathonpetroleumrealestate.com



#### Commercial Real Estate

Unaddressed; adjoins 2100 University Dr. Auburn Hills, MI MPC Unit 1854





### **Property Description:**

Highly visible property at
University Dr./I-75
Interchange with frontage
on both University Dr. and
Opdyke Rd. This site has
many potential uses and is
located near Stellantis HQ
(Former FCA) and
numerous OEMs.

\*Property may be subject to Deed Restriction/ERC\*



# **Property Photos:**