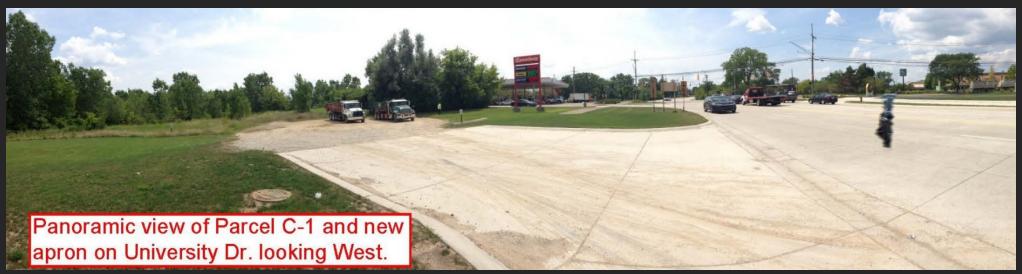

operty Information:**

- Lot Size: Approx. 11 Acres
- Frontage: Approx. 300' on University and 100' on Opdyke
- Depth: Unavailable
- Zoning: Commercial
- City Utilities: Water, Sewer, Gas, Electric (ALL)



#### **Contact Info**

(419) 421-2674 angrieser@marathonpetroleum.com



Ashley Grieser
Lead Real Estate Representative
marathonpetroleumrealestate.com



#### Commercial Real Estate

Unaddressed; adjoins 2100 University Dr. Auburn Hills, MI MPC Unit 1854





### **Property Description:**

Highly visible property at
University Dr./I-75
Interchange with frontage
on both University Dr. and
Opdyke Rd. This site has
many potential uses and is
located near Stellantis HQ
(Former FCA) and
numerous OEMs.

\*Property may be subject to Deed Restriction/ERC\*



# **Property Photos:**