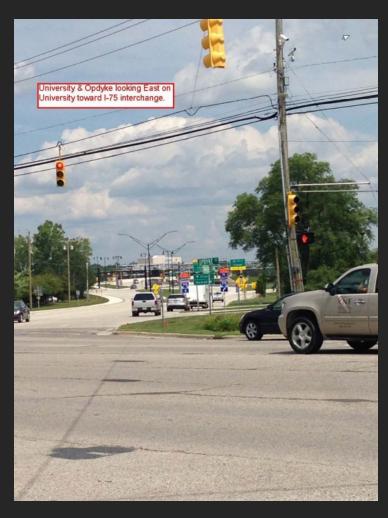

**Property Information:**

- Lot Size: Approx. 11 Acres
- Frontage: Approx. 300' on University and 100' on Opdyke
- Depth: Unavailable
- Zoning: Commercial
- City Utilities: Water, Sewer, Gas, Electric (ALL)



#### **Contact Info**

(419) 421-2674 angrieser@marathonpetroleum.com



Ashley Grieser
Lead Real Estate Representative
marathonpetroleumrealestate.com



#### Commercial Real Estate

Unaddressed; adjoins 2100 University Dr. Auburn Hills, MI MPC Unit 1854





### **Property Description:**

Highly visible property at
University Dr./I-75
Interchange with frontage
on both University Dr. and
Opdyke Rd. This site has
many potential uses and is
located near Stellantis HQ
(Former FCA) and
numerous OEMs.

\*Property may be subject to Deed Restriction/ERC\*



# **Property Photos:**