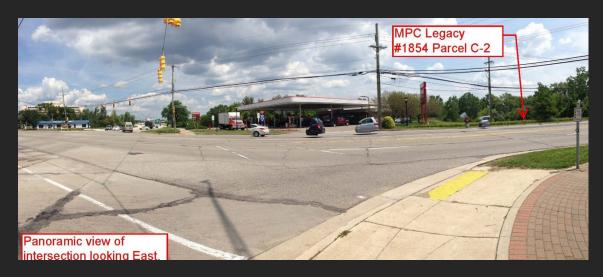

# **Property Information:**

- Lot Size: Approx. 11 Acres
- Frontage: Approx. 300' on University and 100' on Opdyke
- Depth: Unavailable
- Zoning: Commercial
- City Utilities: Water, Sewer, Gas, Electric (ALL)



#### **Contact Info**

(419) 421-2674 angrieser@marathonpetroleum.com



Ashley Grieser
Lead Real Estate Representative
marathonpetroleumrealestate.com



#### Commercial Real Estate

Unaddressed; adjoins 2100 University Dr. Auburn Hills, MI MPC Unit 1854





### **Property Description:**

Highly visible property at
University Dr./I-75
Interchange with frontage
on both University Dr. and
Opdyke Rd. This site has
many potential uses and is
located near Stellantis HQ
(Former FCA) and
numerous OEMs.

\*Property may be subject to Deed Restriction/ERC\*



# **Property Photos:**