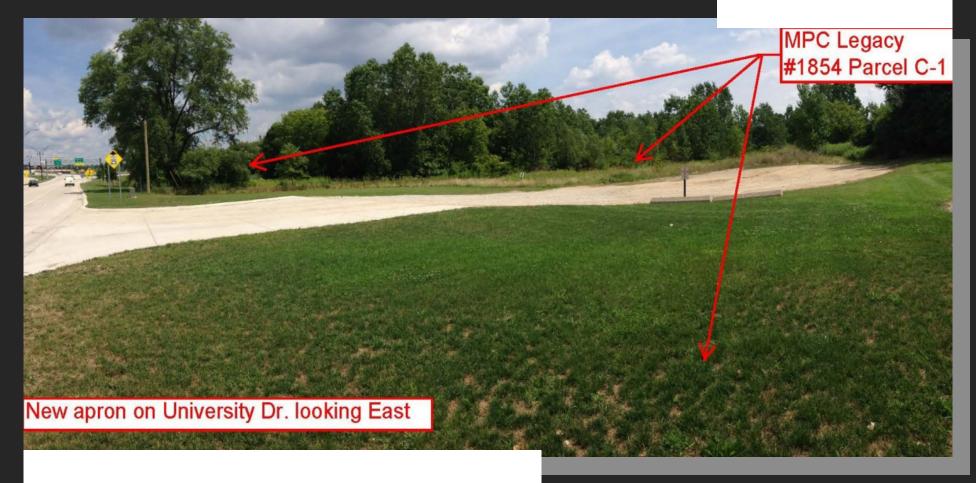

**±11 AC** 



# COMMERCIAL LAND FOR SALE

Asking: \$3,750,000
Price:

Located at: Unaddressed; adjoins 2100 University Dr. Auburn Hills, MI

## **Property Information:**

- Lot Size: Approx. 11 Acres
- Frontage: Approx. 300' on University and 100' on Opdyke
- Depth: Unavailable
- Zoning: Commercial
- City Utilities: Water, Sewer, Gas, Electric (ALL)



#### **Contact Info**

(419) 421-2674 angrieser@marathonpetroleum.com



Ashley Grieser
Lead Real Estate Representative
marathonpetroleumrealestate.com



#### Commercial Real Estate

Unaddressed; adjoins 2100 University Dr. Auburn Hills, MI MPC Unit 1854





### **Property Description:**

Highly visible property at
University Dr./I-75
Interchange with frontage
on both University Dr. and
Opdyke Rd. This site has
many potential uses and is
located near