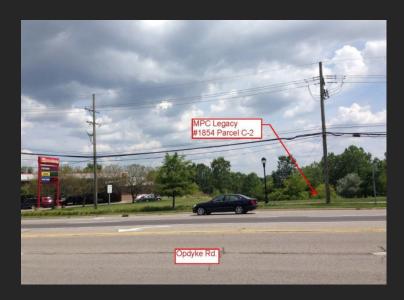

I

## **Property Information:**

- Lot Size: Approx. 11 Acres
- Frontage: Approx. 300' on University and 100' on Opdyke
- Depth: Unavailable
- Zoning: Commercial
- City Utilities: Water, Sewer, Gas, Electric (ALL)



#### **Contact Info**

(419) 421-2674 angrieser@marathonpetroleum.com



Ashley Grieser
Lead Real Estate Representative
marathonpetroleumrealestate.com



#### Commercial Real Estate

Unaddressed; adjoins 2100 University Dr. Auburn Hills, MI MPC Unit 1854





### **Property Description:**

Highly visible property at
University Dr./I-75
Interchange with frontage
on both University Dr. and
Opdyke Rd. This site has
many potential uses and is
located near Stellantis HQ
(Former FCA) and
numerous OEMs.

\*Property may be subject to Deed Restriction/ERC\*



# **Property Photos:**