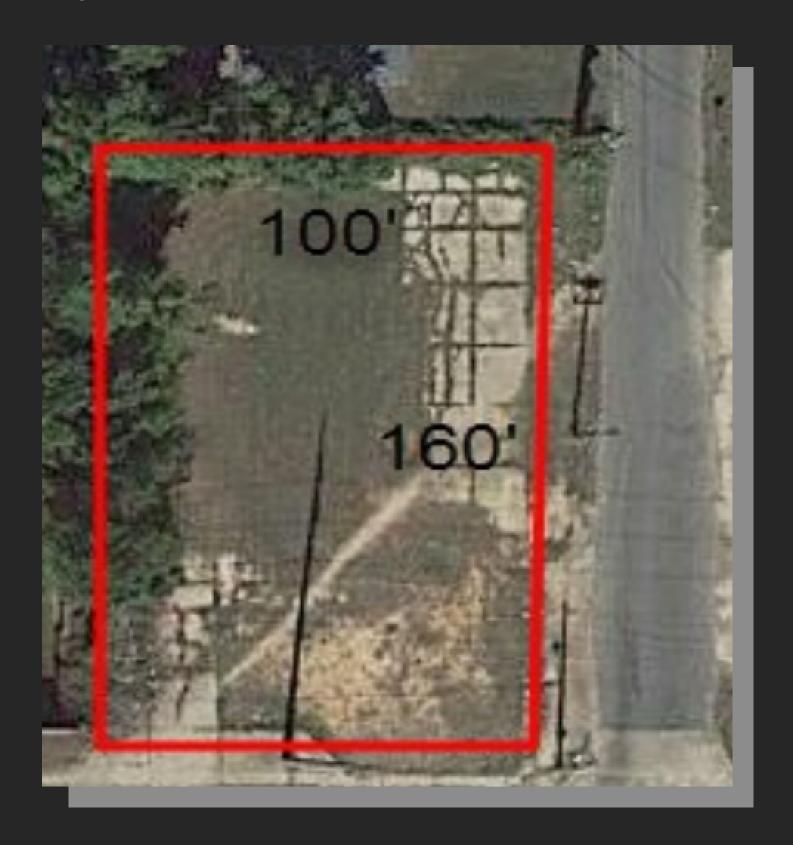

±0.37 AC

### **Property Information:**

- Lot Size: Approx. 0.37 Acres
- Frontage: 100 ft.
- Depth: 160ft.
- Zoning: Commercial
- City Utilities: Water, Sewer, Gas, Electric

# **Property Boundaries:**