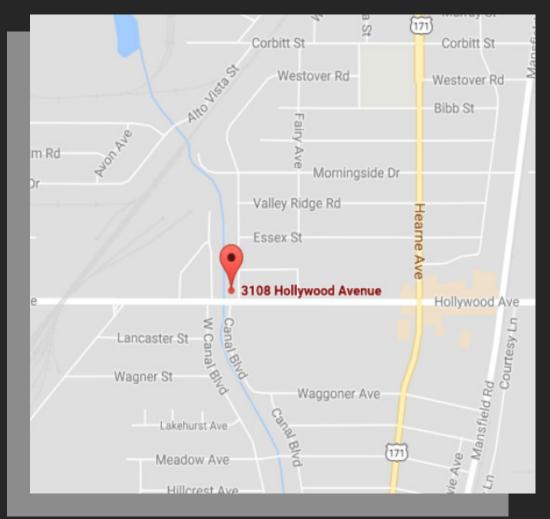

# COMMERCIAL LAND FOR SALE

Asking: **\$18,500** 

Located at: 3108 Hollywood Ave. Shreveport, LA (71108)