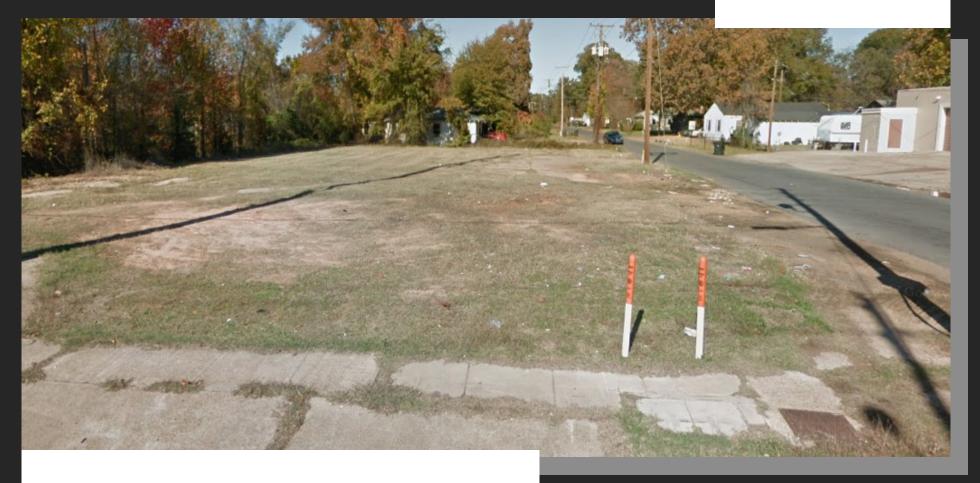

# COMMERCIAL LAND FOR SALE

Asking: **\$18,500** 

Located at: 3108 Hollywood Ave. Shreveport, LA (71108)

## **Property Description:**

This vacant lot is located in the middle of a mixed residential and commercial area.

The property was formerly a gas station

\*Property may be subject to Deed Restriction/ERC\*