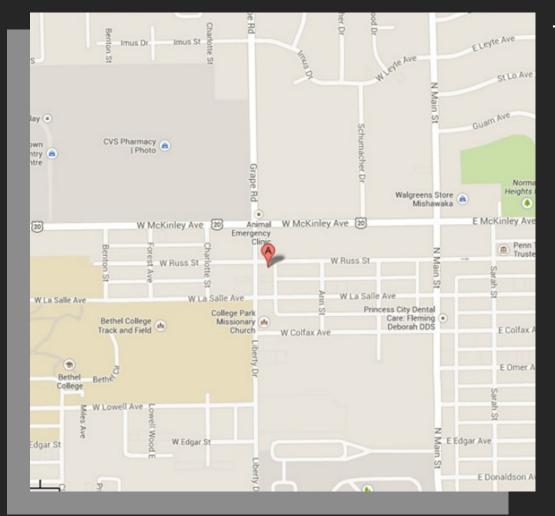

±0.26 AC



# COMMERCIAL LAND FOR SALE

Asking: **\$8,000** Price

Located at: 2118 Liberty Dr. Mishawaka, IN 46545

## **Property Information:**

• Lot Size: Approx. 0.26 Acres

• Frontage: 92 ft.

• Depth: 120 ft.

Zoning: Residential

• Utilities: Water, Sewer, Gas, Electric



#### **Contact Info**

(651) 769-2061 blwilliams@marathonpetroleum.com



### **Boyice Williams**

Principal Real Estate Representative marathonpetroleumrealestate.com

# 2118 Liberty Dr. Mishawaka, IN 46545 MPC Unit 9510





## **Property Description:**

This property is a vacant residential lot across from a heavy commercial area with strong residential traffic. Great visibility from the corner of Liberty and W Russ.

\*Property may be subject to Deed Restriction/ERC\*

# **Property Boundaries:**



# **Nearby Properties:**

- Residential (Immediate)
  - Various Retail
  - Planet Fitness