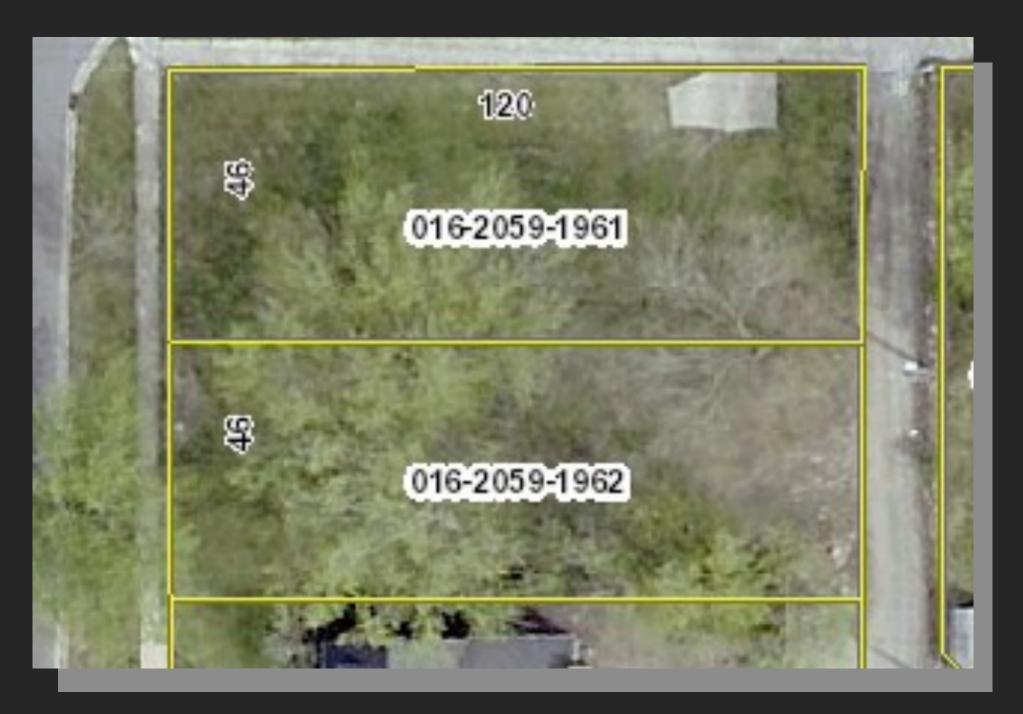

±0.26 AC

## **Property Information:**

• Lot Size: Approx. 0.26 Acres

• Frontage: 92 ft.

• Depth: 120 ft.

Zoning: Residential

• Utilities: Water, Sewer, Gas, Electric

# **Property Boundaries:**