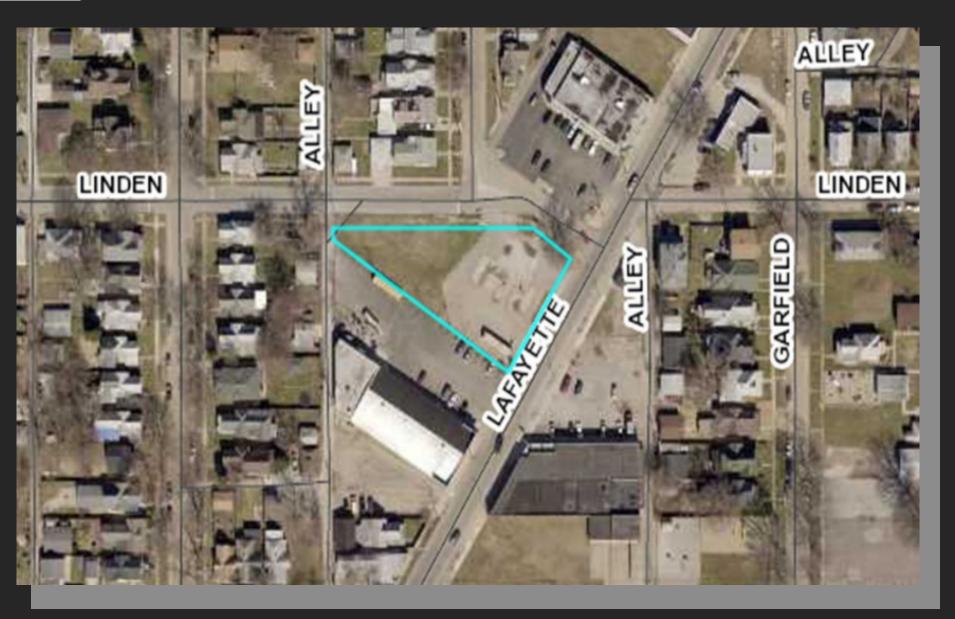

# Property Boundaries:

## **Property Information:**

- Lot Size: Approx. 0.61 Acres
- Frontage: 148 ft.
- Depth: 160 ft.
- Zoning: Commercial
- · City Utilities: Water, Sewer, Gas, Electric