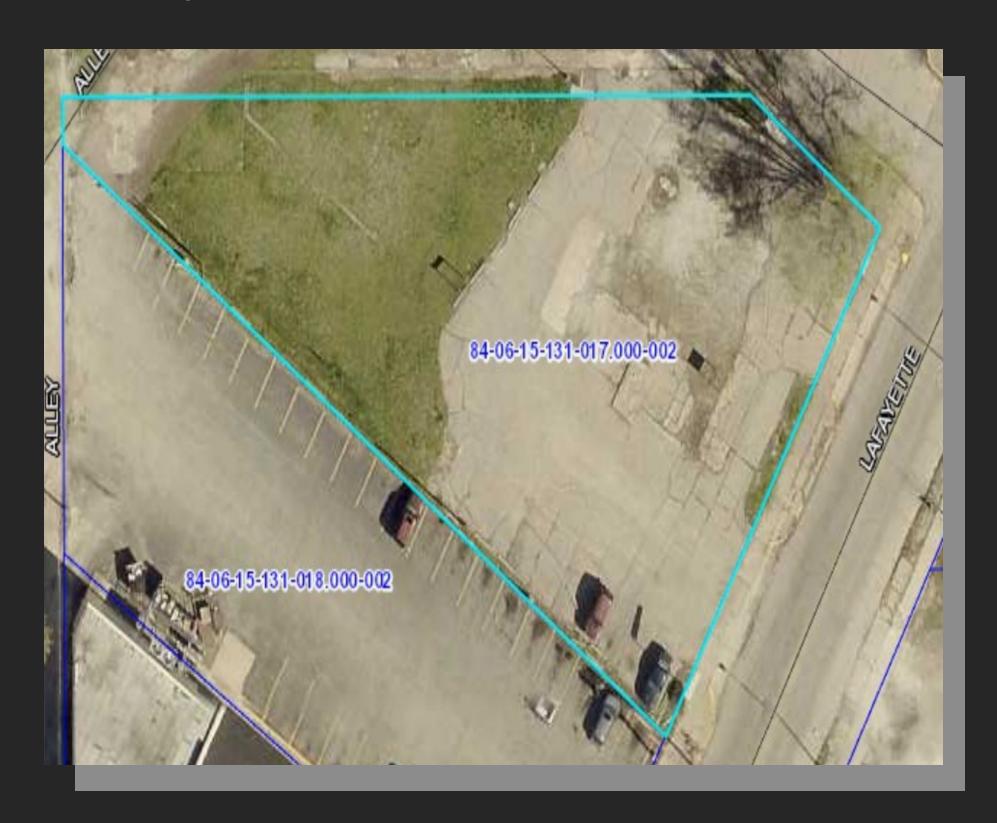

# Property Boundaries:

## **Property Information:**

- Lot Size: Approx. 0.61 Acres
- Frontage: 148 ft.
- Depth: 160 ft.
- Zoning: Commercial
- · City Utilities: Water, Sewer, Gas, Electric