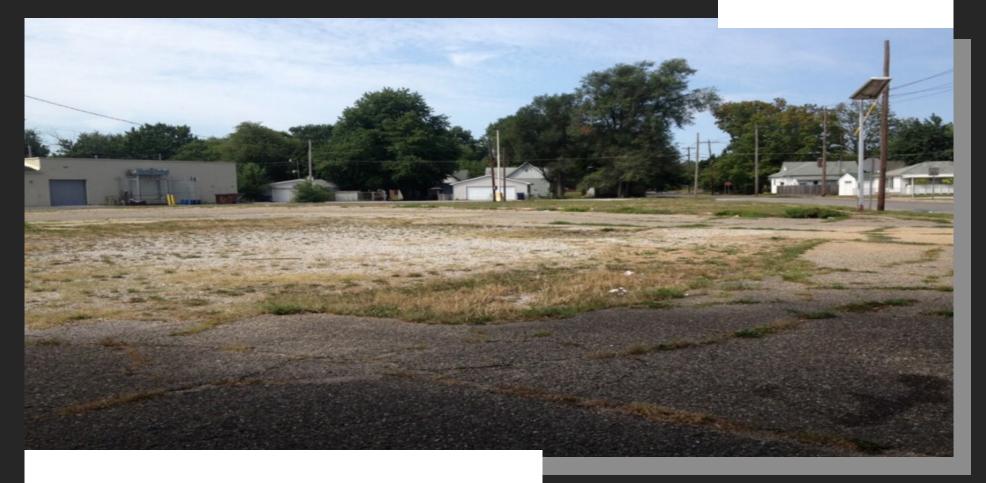

## **Property Description:**

This property is a vacant, triangular shaped lot, located at the south-west corner of Lafeyette Ave & 12th St. It is easily accessible from both streets. This is a very well traveled area of Terre Haute