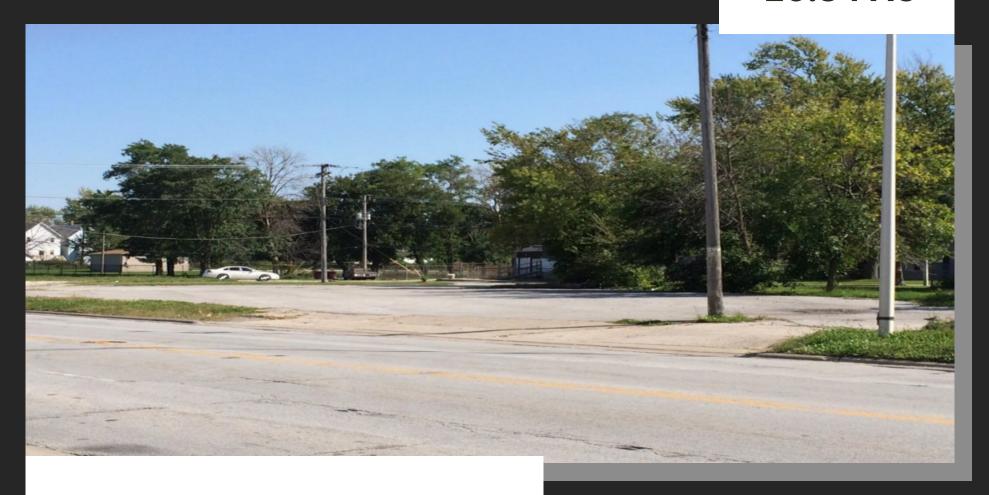

# **Property Description:**

This site is located along Highway 30 in a commercial and residential mix. The site obtains good visibility and two points of access. It is also partially paved.

\*Property may be subject to Deed Restriction/ERC\*