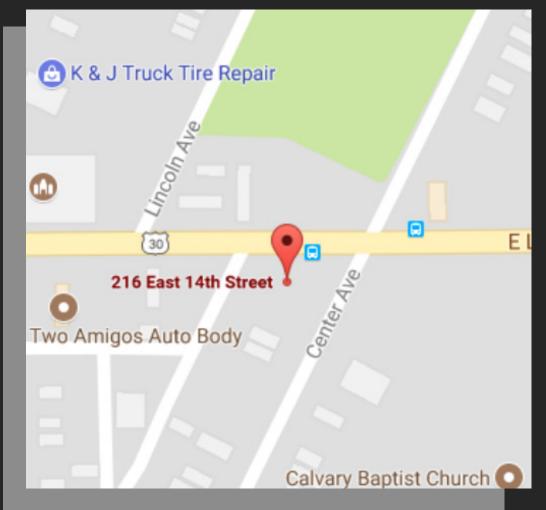

# COMMERCIAL LAND FOR SALE

Asking: \$25,000 Price

Located at: 216 E 14th St. Chicago Heights, IL (60411)