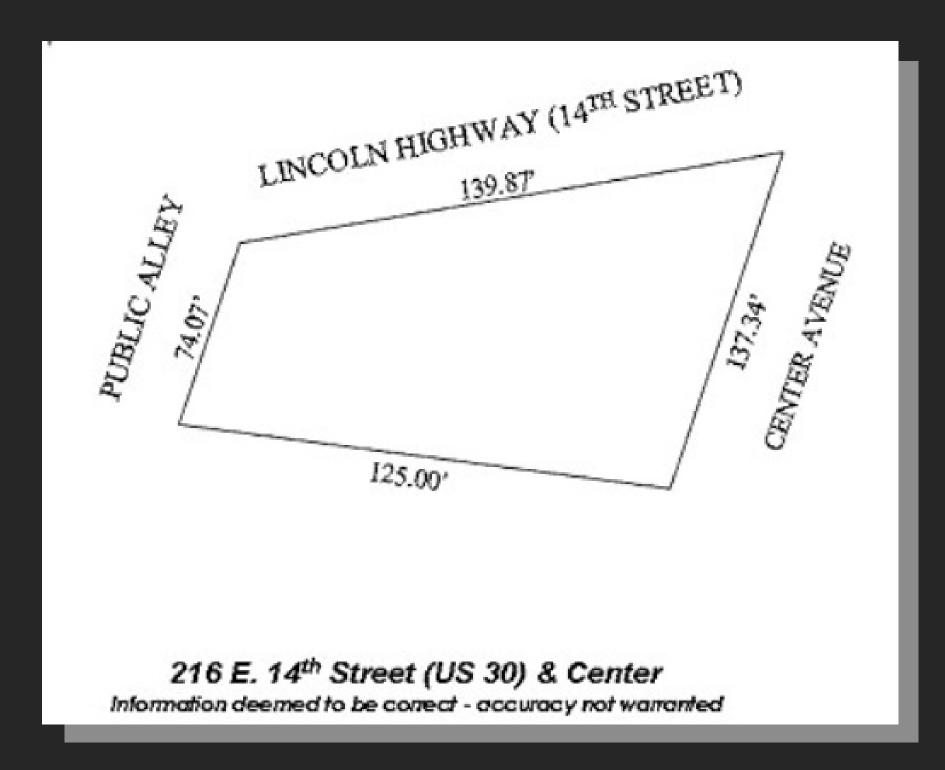

### **Property Information:**

- Lot Size: Approx. 0.34 Acres
- Frontage: 139.87 ft.
- Depth: 137.34 ft.
- Zoning: Commercial
- · City Utilities: Water, Sewer, Gas, Electric

# **Property Boundaries:**