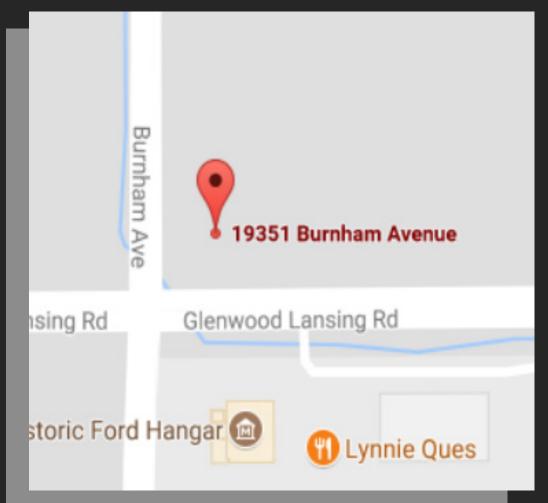

# COMMERCIAL LAND FOR SALE

Asking: \$375,000 Price

Located at: 216 E 14th St. Chicago Heights, IL (60411)