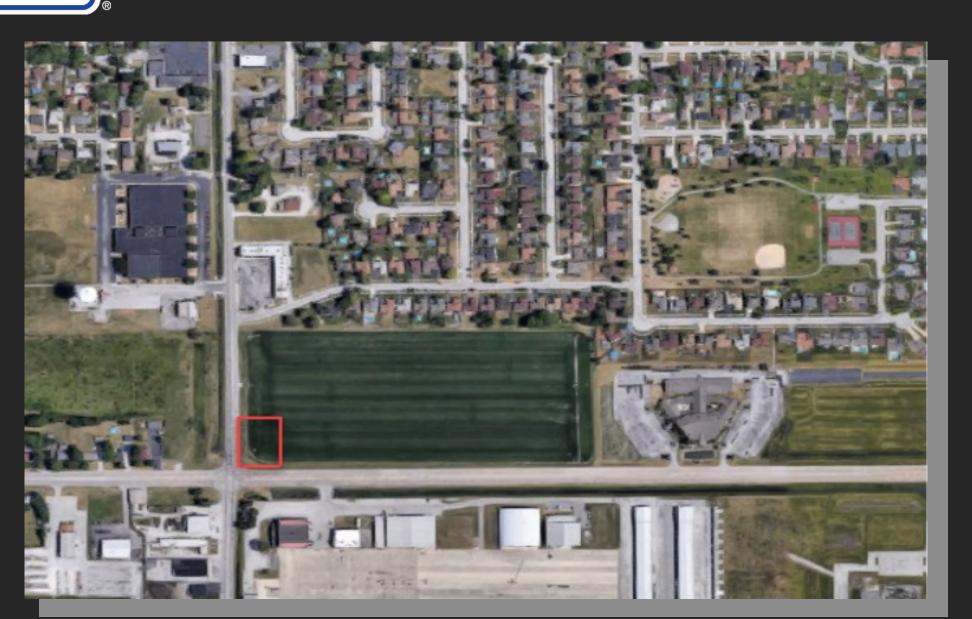

#### **Property Description:**

The property is located 0.8 miles west of new retail center and new home developments. To south is mostly industrial; to west is residential, to east is mixed airport, industrial, and commercial; to north is commercial immediately, then turns to residential area.

# **Nearby Properties:**

- Residential (Immediate)
- Chicago Heights Water Department