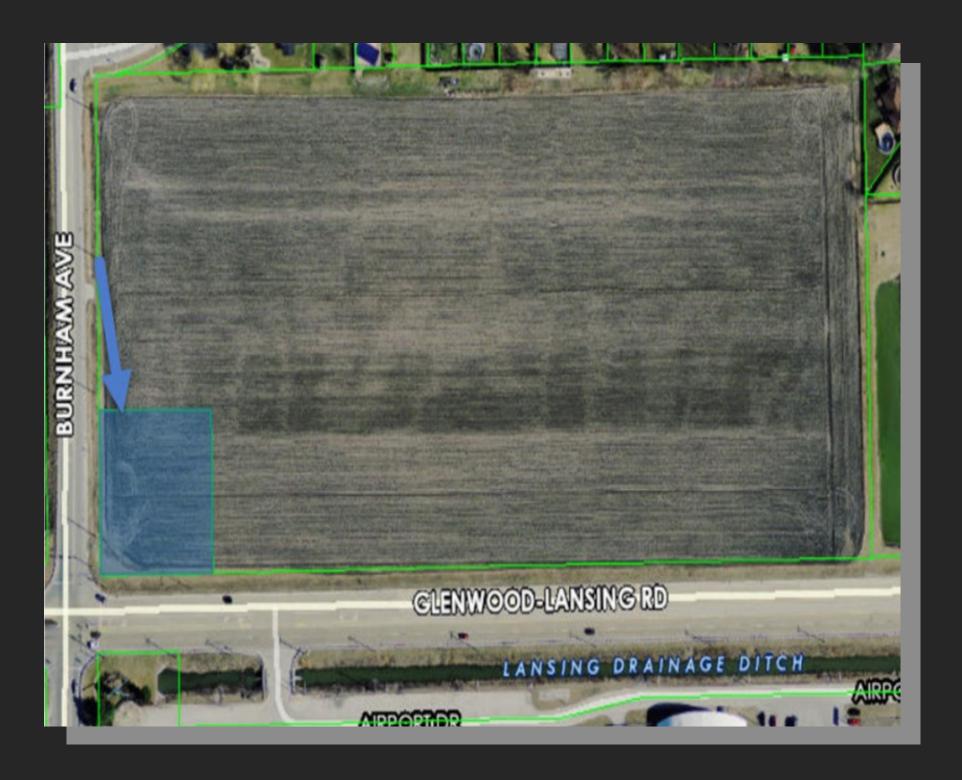

±0.85 AC

#### **Property Information:**

- Lot Size: Approx. 0.85 Acres
- Frontage: 200 ft.
- Depth: 185 ft.
- Zoning: Commercial
- City Utilities: Water, Sewer, Gas, Electric

### **Property Boundaries:**