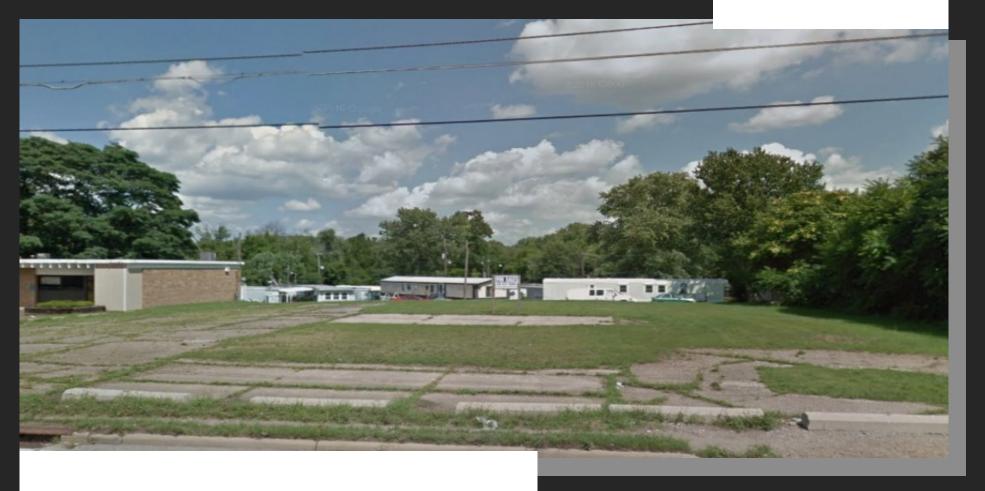

### **Property Description:**

Located off I-77 in light commercial and residential area. Property has grassy area with the potential for future property development. Site is highly visible with good traffic and would be the ideal location for a variety of businesses.