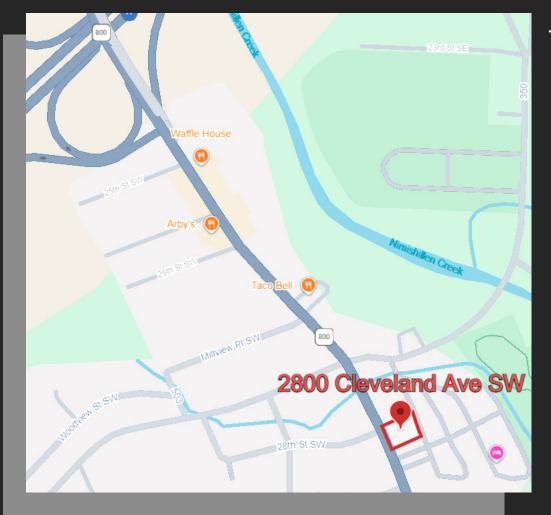

# COMMERCIAL LAND FOR SALE

Asking: \$68,000 Price

Located at: 2800 Cleveland Ave Canton, OH (48305)