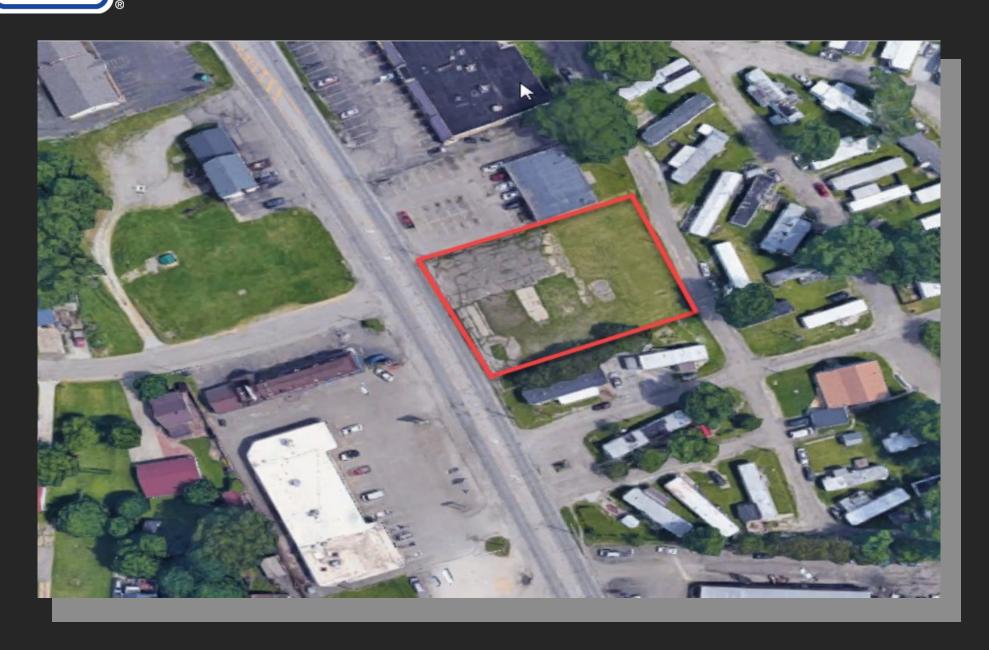

±0.62 AC



# COMMERCIAL LAND FOR SALE

Asking: \$68,000 Price

Located at: 2800 Cleveland Ave Canton, OH (48305)

#### **Property Information:**

- Lot Size: Approx. 0.62 Acres
- Frontage: 135 ft.
- Depth: 200 ft.
- Zoning: Commercial
- City Utilities: Water, Sewer, Gas, Electric



#### **Contact Info**

(419) 421-2674 angrieser@marathonpetroleum.com



Ashley Grieser
Lead Real Estate Representative
marathonpetroleumrealestate.com





### **Property Description:**

Located off I-77 in light commercial and residential area. Property has grassy area with the potential for future property development. Site is highly visible with good traffic and would be the ideal location for a variety of businesses.

\*Property may be subject to Deed Restriction/ERC\*

### **Nearby Properties:**

- Residential
  - Rite Aid
- Other Various Retail

## **Property Boundaries:**