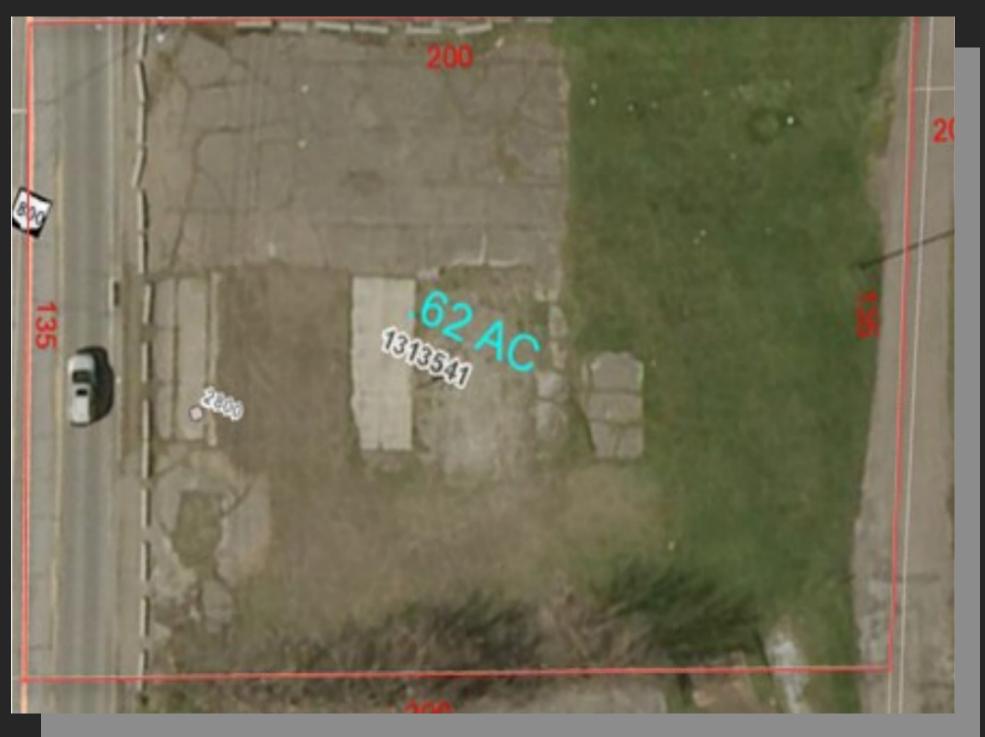

±0.62 AC

#### **Property Information:**

- Lot Size: Approx. 0.62 Acres
- Frontage: 135 ft.
- Depth: 200 ft.
- Zoning: Commercial
- City Utilities: Water, Sewer, Gas, Electric